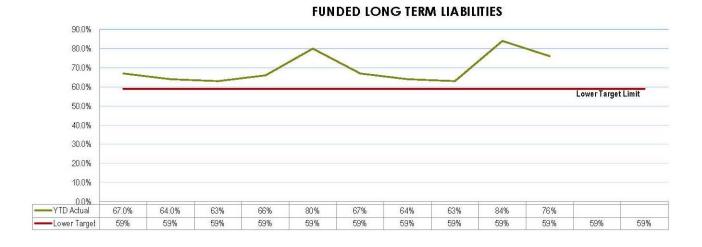

nance Costs                                  | 1,732,126  | 2,150,197             | 2,075,349            |
| Depreciation and Amortisation                  | 13,791,850 | 15,577,986            | 16,572,514           |
| -                                              | 55,306,857 | 62,943,599            | 66,832,252           |
| Capital Expense                                | 1,708,787  | -                     | 1,483,000            |
| Total Expense                                  | 57,015,644 | 62,943,599            | 68,315,252           |
| Net Result                                     | 9,706,811  | 8,124,243             | 5,347,280            |
| Net Operating Result                           | 5,902,243  | 1,124,441             | 1,807,942            |







**CURRENT RATIO** 









# CASH BALANCE (M)

#### Page 87



#### 20.0% 18.0% 16.0% 14.0% 12.0% 10.0% 8.0% 6.0% Upper Target Limit 4.0% 2.0% 0.0% VTD Actual Lower Target Limit 17.6% 1.2% 2.4% 2.8% 3.1% 2.0% 2.0% 1.7% 2.0% 2.0% -Upper Target 5% 5% 5% 5% 5% 5% 5% 5% 5% 5% 5% 5% -Lower Target 0% 0% 0% 0% 0% 0% 0% 0% 0% 0% 0% 0%

#### **INTEREST COVERAGE RATIO**

# **Financial and Resource Implications**

Tracking actual revenue and expenditure compared to budget as adopted at the Council meeting held on 25 June 2018.

# Link to Corporate/Operational Plan

EXC1 *Effective financial management*: Ensure Council's financial management planning is based on realistic, sustainable, equitable policies and practices.

# Communication/Consultation (Internal/External)

Monitored by budget managers.

# Legal Implications