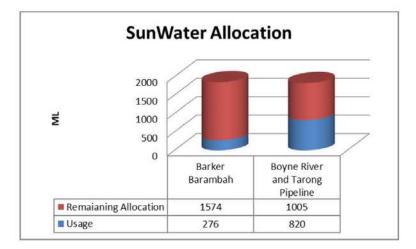

dai, Murgon                                                         | 307.3   | 296           | 134900         | 11021               | 8.2                   | 100%                                 |                                  |
|                        | Gordonbrook Dam | Kingaroy                                                               | 391.5   | 390.93        | 6800           | 5317                | 80.57                 | N/A                                  | N/A                              |
|                        | Boobir Dam      | Blackbutt                                                              | 434     | 429.36        | 170            | 36.2                | 27                    | N/A                                  | N/A                              |











| Water allocation<br>SunWater scheme | Location /<br>Allocation | Usage to date ML | Annual<br>Allocation<br>ML | Remaining<br>Allocation<br>ML | Remaining<br>Allocation in % | Year remaining in % |
|-------------------------------------|--------------------------|------------------|----------------------------|-------------------------------|------------------------------|---------------------|
|                                     | Murgon Water<br>supply   | 126.5            | 1400                       | 1242.813                      | 89%                          |                     |
|                                     | Murgon Industrial        | 25.2             | 1400                       | 1242.015                      | 0970                         |