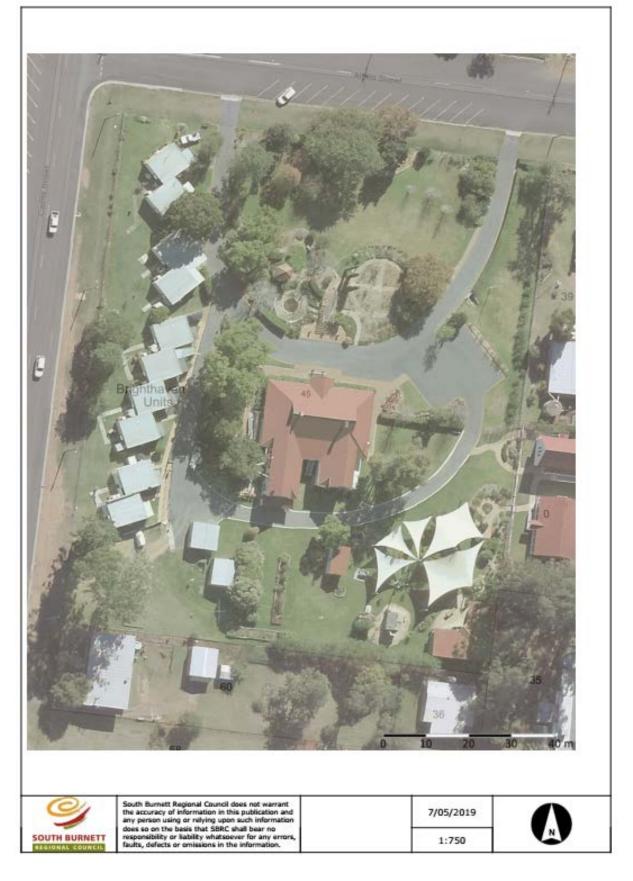

## 8. Portfolio - Planning & Property

#### 8.1 Planning and Property Portfolio Report

#### **Resolution:**

Moved Cr TW Fleischfresser, seconded Cr GA Jones.

That Cr Fleischfresser's Planning and Property Portfolio Report to Council be received.

Council hosted the first Planners Forum for the year in Kingaroy on 21 and 22 March 2019 attended by 20 planners from the State government and other Councils in the Wide Bay Burnett Region. This included North Burnett, Gympie, Fraser Coast and Bundaberg Regional Councils.