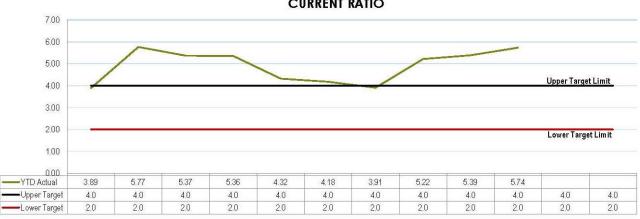

0,067           |
| Finance Costs                                  | 1,732,126  | 2,150,197             | 2,075,349            |
| Depreciation and Amortisation                  | 13,791,850 | 15,577,986            | 16,572,514           |
| -                                              | 55,306,857 | 62,943,599            | 66,832,252           |
| Capital Expense                                | 1,708,787  | -                     | 1,483,000            |
| Total Expense                                  | 57,015,644 | 62,943,599            | 68,315,252           |
| Net Result                                     | 9,706,811  | 8,124,243             | 5,347,280            |
| Net Operating Result                           | 5,902,243  | 1,124,441             | 1,807,942            |







**CURRENT RATIO** 









# CASH BALANCE (M)

#### Page 87



#### 20.0% 18.0% 16.0% 14.0% 12.0% 10.0% 8.0% 6.0% Upper Target Limit 4.0% 2.0% 0.0% VTD Actual Lower Target Limit 17.6% 1.2% 2.4% 2.8% 3.1% 2.0% 2.0% 1.7% 2.0% 2.0% -Upper Target 5% 5% 5% 5% 5% 5% 5% 5% 5% 5% 5% 5% -Lower Target 0% 0% 0% 0% 0% 0% 0% 0% 0% 0% 0% 0%

#### **INTEREST COVERAGE RATIO**

# **Financial and Resource Implications**

Tracking actual revenue and expenditure compared to budget as adopted at the Council meeting held on 25 June 2018.

# Link to Corporate/Operational Plan

EXC1 *Effective financial management*: Ensure Council's financial management planning is based on realistic, sustainable, equitable policies and practices.

# Communication/Consultation (Internal/External)

Monitored by budget managers.