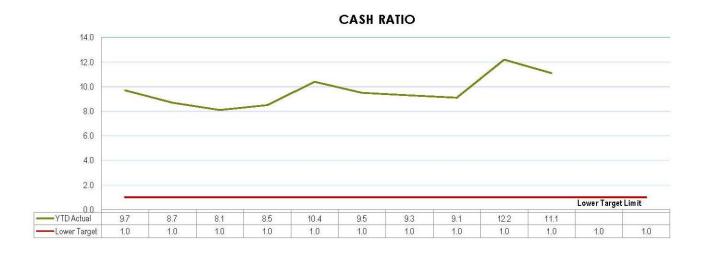

4,850,067           |
| Finance Costs                                  | 1,732,126  | 2,150,197             | 2,075,349            |
| Depreciation and Amortisation                  | 13,791,850 | 15,577,986            | 16,572,514           |
| -                                              | 55,306,857 | 62,943,599            | 66,832,252           |
| Capital Expense                                | 1,708,787  | -                     | 1,483,000            |
| Total Expense                                  | 57,015,644 | 62,943,599            | 68,315,252           |
| Net Result                                     | 9,706,811  | 8,124,243             | 5,347,280            |
| Net Operating Result                           | 5,902,243  | 1,124,441             | 1,807,942            |







**CURRENT RATIO** 









# CASH BALANCE (M)

#### Page 87



#### 20.0% 18.0% 16.0% 14.0% 12.0% 10.0% 8.0% 6.0% Upper Target Limit 4.0% 2.0% 0.0% VTD Actual Lower Target Limit 17.6% 1.2% 2.4% 2.8% 3.1% 2.0% 2.0% 1.7% 2.0% 2.0% -Upper Target 5% 5% 5% 5% 5% 5% 5% 5% 5% 5% 5% 5% -Lower Target 0% 0% 0% 0% 0% 0% 0% 0% 0% 0% 0% 0%

#### **INTEREST COVERAGE RATIO**

# **Financial and Resource Implications**

Tracking actual revenue and expenditure compared to budget as adopted at the Council meeting held on 25 June 2018.

# Link to Corporate/Operational Plan

EXC1 *Effective financial management*: Ensure Council's financial management planning is based on realistic, sustainable, equitable policies and practices.

# Communication/Consultation (Internal/External)

Monitored by budget manag