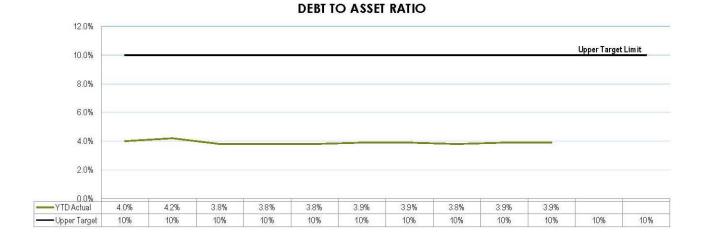

| 1,732,126  | 2,150,197             | 2,075,349            |
| Depreciation and Amortisation                  | 13,791,850 | 15,577,986            | 16,572,514           |
| -                                              | 55,306,857 | 62,943,599            | 66,832,252           |
| Capital Expense                                | 1,708,787  | -                     | 1,483,000            |
| Total Expense                                  | 57,015,644 | 62,943,599            | 68,315,252           |
| Net Result                                     | 9,706,811  | 8,124,243             | 5,347,280            |
| Net Operating Result                           | 5,902,243  | 1,124,441             | 1,807,942            |







**CURRENT RATIO** 









# CASH BALANCE (M)

#### Page 87



#### 20.0% 18.0% 16.0% 14.0% 12.0% 10.0% 8.0% 6.0% Upper Target Limit 4.0% 2.0% 0.0% VTD Actual Lower Target Limit 17.6% 1.2% 2.4% 2.8% 3.1% 2.0% 2.0% 1.7% 2.0% 2.0% -Upper Target 5% 5% 5% 5% 5% 5% 5% 5% 5% 5% 5% 5% -Lower Target 0% 0% 0% 0% 0% 0% 0% 0% 0% 0% 0% 0%

#### **INTEREST COVERAGE RATIO**

# **Financial and Resource Implications**

Tracking actual revenue and expenditure compared to budget as adopted at the Council meeting held on 25 June 2018.

# Link to Corporate/Operational Plan

EXC1 *Effective financial management*: Ensure Council's financial management planning is based on realistic, sustainable, equitable policies and practices.

# Communication/Consultation (Internal/External)

Monitored by budget managers.

# Legal Implications (Statutory Basis, Legal Risks)

Monthly f