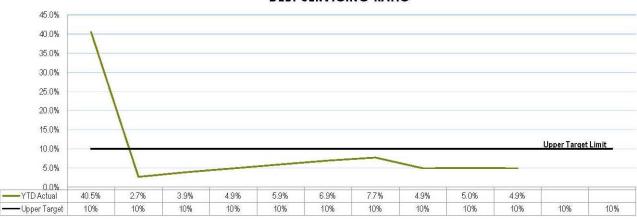

nce Costs                                  | 1,732,126  | 2,150,197             | 2,075,349            |
| Depreciation and Amortisation                  | 13,791,850 | 15,577,986            | 16,572,514           |
| -                                              | 55,306,857 | 62,943,599            | 66,832,252           |
| Capital Expense                                | 1,708,787  | -                     | 1,483,000            |
| Total Expense                                  | 57,015,644 | 62,943,599            | 68,315,252           |
| Net Result                                     | 9,706,811  | 8,124,243             | 5,347,280            |
| Net Operating Result                           | 5,902,243  | 1,124,441             | 1,807,942            |







**CURRENT RATIO** 









# CASH BALANCE (M)

#### Page 87



#### 20.0% 18.0% 16.0% 14.0% 12.0% 10.0% 8.0% 6.0% Upper Target Limit 4.0% 2.0% 0.0% VTD Actual Lower Target Limit 17.6% 1.2% 2.4% 2.8% 3.1% 2.0% 2.0% 1.7% 2.0% 2.0% -Upper Target 5% 5% 5% 5% 5% 5% 5% 5% 5% 5% 5% 5% -Lower Target 0% 0% 0% 0% 0% 0% 0% 0% 0% 0% 0% 0%

#### **INTEREST COVERAGE RATIO**

# **Financial and Resource Implications**

Tracking actual revenue and expenditure compared to budget as adopted at the Council meeting held on 25 June 2018.

# Link to Corporate/Operational Plan

EXC1 *Effective financial management*: Ensure Council's financial management planning is based on realistic, sustainable, equitable policies and practices.

# Communication/Consultation (Internal/External)

Monitored by budget managers.

# Legal Implications (