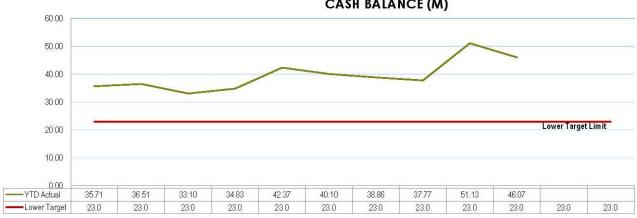

Costs                                  | 1,732,126  | 2,150,197             | 2,075,349            |
| Depreciation and Amortisation                  | 13,791,850 | 15,577,986            | 16,572,514           |
| -                                              | 55,306,857 | 62,943,599            | 66,832,252           |
| Capital Expense                                | 1,708,787  | -                     | 1,483,000            |
| Total Expense                                  | 57,015,644 | 62,943,599            | 68,315,252           |
| Net Result                                     | 9,706,811  | 8,124,243             | 5,347,280            |
| Net Operating Result                           | 5,902,243  | 1,124,441             | 1,807,942            |







**CURRENT RATIO** 









# CASH BALANCE (M)

#### Page 87



#### 20.0% 18.0% 16.0% 14.0% 12.0% 10.0% 8.0% 6.0% Upper Target Limit 4.0% 2.0% 0.0% VTD Actual Lower Target Limit 17.6% 1.2% 2.4% 2.8% 3.1% 2.0% 2.0% 1.7% 2.0% 2.0% -Upper Target 5% 5% 5% 5% 5% 5% 5% 5% 5% 5% 5% 5% -Lower Target 0% 0% 0% 0% 0% 0% 0% 0% 0% 0% 0% 0%

#### **INTEREST COVERAGE RATIO**

# **Financial and Resource Implications**

Tracking actual revenue and expenditure compared to budget as adopted at the Council meeting held on 25 June 2018.

# Link to Corporate/Operational Plan

EXC1 *Effective financial management*: Ensure Council's financial management planning is based on realistic, sustainable, equitable policies and practices.

# Communication/Consultation (Internal/External)

Monitored by budget managers.

# Legal Implications (Stat