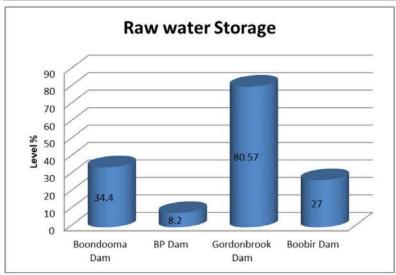

ondai, Murgon                                                         | 307.3   | 296           | 134900         | 11021               | 8.2                   | 100%                                 |                                  |
|                        | Gordonbrook Dam | Kingaroy                                                               | 391.5   | 390.93        | 6800           | 5317                | 80.57                 | N/A                                  | N/A                              |
|                        | Boobir Dam      | Blackbutt                                                              | 434     | 429.36        | 170            | 36.2                | 27                    | N/A                                  | N/A                              |











| Water allocation<br>SunWater scheme | Location /<br>Allocation | Usage to date ML | Annual<br>Allocation<br>ML | Remaining<br>Allocation<br>ML | Remaining<br>Allocation in % | Year remaining in % |
|-------------------------------------|--------------------------|------------------|----------------------------|-------------------------------|------------------------------|---------------------|
|                                     | Murgon Water<br>supply   | 126.5            | 1400                       | 1242.813                      | 89%                          |                     |
|                                     | Murgon Industrial        | 25.2             | 1400                       | 1242.015                      | 0970                         |