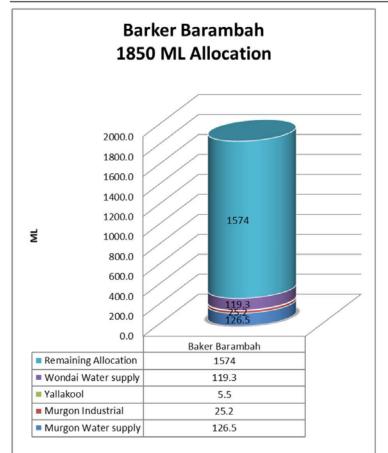

#### Water Supply and Security Study

Further to my Portfolio report last month, I would like to provide an update on the Water Supply and Security Study following the meeting of the National Water Infrastructure Development Fund (NWIDF) Steering Committee:

- A single consultancy will be sought by the Committee to undertake the full study to maximise efficiency resulting in a single scoping document to cover all work across both the South and North Burnett Regional Council areas;
- A call for tenders will be initiated to commence the process with the Department of Natural Resources Mines and Energy to manage the procurement and contract the consult;
- Both Councils will lead the community engagement as the project progresses.