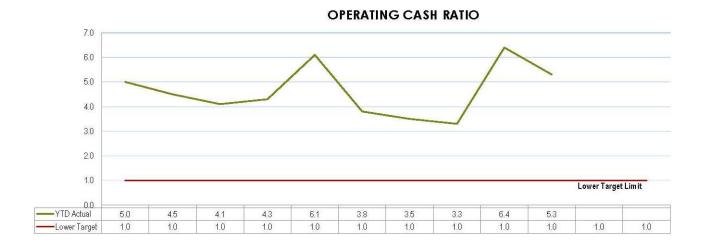

850,067           |
| Finance Costs                                  | 1,732,126  | 2,150,197             | 2,075,349            |
| Depreciation and Amortisation                  | 13,791,850 | 15,577,986            | 16,572,514           |
| -                                              | 55,306,857 | 62,943,599            | 66,832,252           |
| Capital Expense                                | 1,708,787  | -                     | 1,483,000            |
| Total Expense                                  | 57,015,644 | 62,943,599            | 68,315,252           |
| Net Result                                     | 9,706,811  | 8,124,243             | 5,347,280            |
| Net Operating Result                           | 5,902,243  | 1,124,441             | 1,807,942            |







**CURRENT RATIO** 









# CASH BALANCE (M)

#### Page 87



#### 20.0% 18.0% 16.0% 14.0% 12.0% 10.0% 8.0% 6.0% Upper Target Limit 4.0% 2.0% 0.0% VTD Actual Lower Target Limit 17.6% 1.2% 2.4% 2.8% 3.1% 2.0% 2.0% 1.7% 2.0% 2.0% -Upper Target 5% 5% 5% 5% 5% 5% 5% 5% 5% 5% 5% 5% -Lower Target 0% 0% 0% 0% 0% 0% 0% 0% 0% 0% 0% 0%

#### **INTEREST COVERAGE RATIO**

# **Financial and Resource Implications**

Tracking actual revenue and expenditure compared to budget as adopted at the Council meeting held on 25 June 2018.

# Link to Corporate/Operational Plan

EXC1 *Effective financial management*: Ensure Council's financial management planning is based on realistic, sustainable, equitable policies and practices.

# Communication/Consultation (Internal/External)

Monitored by budget manager