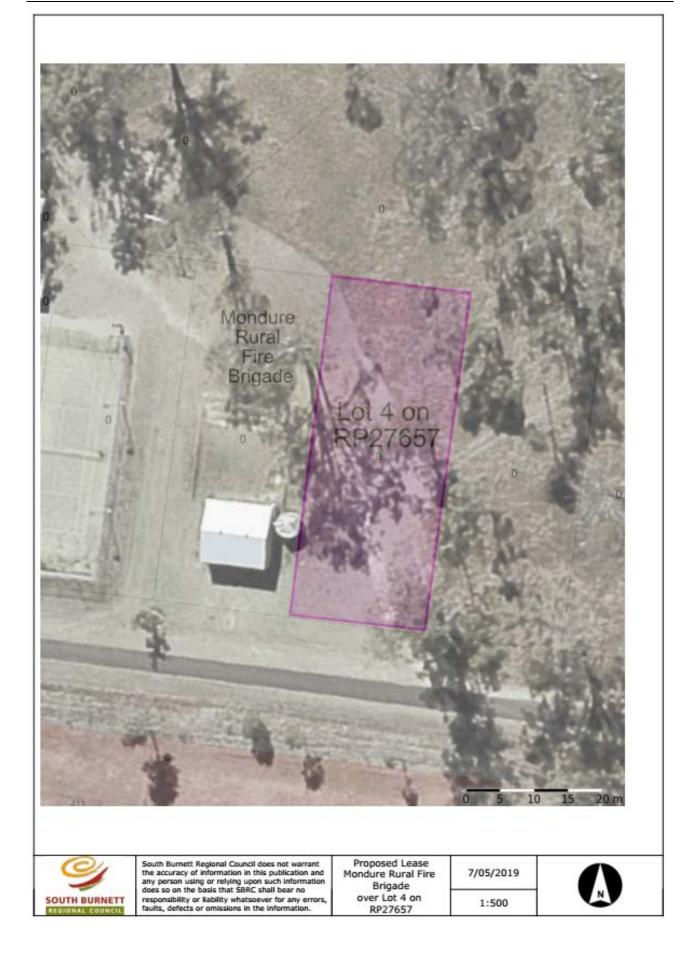

## 8. Portfolio - Planning & Property

#### 8.1 Planning and Property Portfolio Report

#### **Resolution:**

Moved Cr TW Fleischfresser, seconded Cr GA Jones.

That Cr Fleischfresser's Planning and Property Portfolio Report to Council be received.

Council hosted the first Planners Forum for the year in Kingaroy on 21 and 22 March 2019 attended by 20 planners from the State government and other Councils in the Wide Bay Burnett Region. This included North Burnett, Gympie, Fraser Coast and Bundaberg Regional Councils.