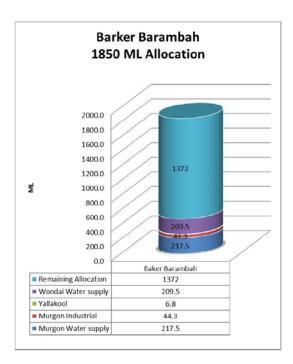

| 307.3   | 295.37        | 134900         | 9079                | 6.7                | 100%                                 |                                  |
|                        | Gordonbrook Dam | Kingaroy                                                               | 391.5   | 390.7         | 6800           | 4874.5              | 73.86              | N/A                                  | N/A                              |
|                        | Boobir Dam      | Blackbutt                                                              | 434     | 429.33        | 170            | 35.8                | 27                 | N/A                                  | N/A                              |





SOUTH BURNETT REGIONAL COUNCIL GENERAL MEETING - MINUTES - 17 JULY 2019





SOUTH BURNETT REGIONAL COUNCIL GENERAL MEETING – MINUTES - 17 JULY 2019

| Water allocation<br>SunWater scheme | Location /<br>Allocation | Usage to date ML | Annual<br>Allocation<br>ML | Remaining<br>Allocation<br>ML | Remaining<br>Allocation in % | Year remaining in % |
|-------------------------------------|--------------------------|------------------|----------------------------|-------------------------------|------------------------------|---------------------|
|                                     | Murgon Water supply      | 217.5            | 30.000000                  | 1131.461                      | 81%                          |                     |
|                                     | Murgon Industrial        | 44.3             | 1400                       | 1151.461