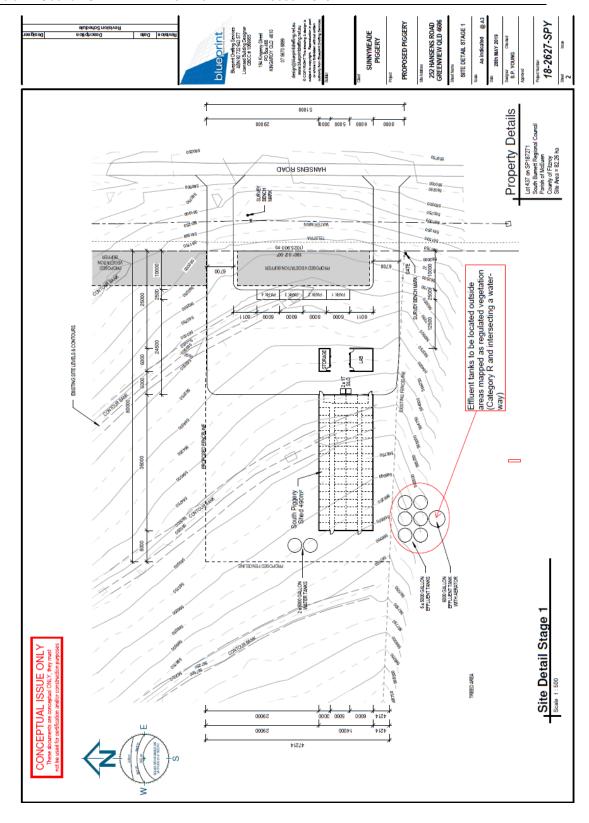

|           | Park)          | P&LM - 2602616 - Minor change of approval - Material Change of Use (Cara<br>& Reconfiguration of a Lot (1 Lot into 116 Lots) - Kelvyn Street, River Road & O<br>Kingaroy - Applicant: The Planning Place - MCU19/0006 | asis           |
|-----------|----------------|-----------------------------------------------------------------------------------------------------------------------------------------------------------------------------------------------------------------------|----------------|
|           |                | P&LM - 2543171 - Material change of use application for Piggery at Sunnyme ansen's Road Greenview - Lot 437 SP187271 - Applicant: Andrew John & Pate Morris ATF R.A.L Trust - MCU18/0016                              | ricia          |
|           | Kingar         | P&LM - 2586615 - Reconfiguration of a Lot - Subdivision 1 Application - 1 Lot into coy Cooyar Road Brooklands - Lot 103 RP902682 - Applicant : L Brewer-Kissi 0/0008                                                  | ck -           |
| 8.3       | 3              | PROPERTY (P)                                                                                                                                                                                                          | 284            |
|           | 8.3.1<br>South | P - 2615452 - Approval to enter into a lease between Kingaroy Cricket Club Burnett Regional Council.                                                                                                                  |                |
|           | 8.3.2          | P - 2598858 - Disposal of the old Nanango SES transportable dongas                                                                                                                                                    | 288            |
| 9.        |                | PORTFOLIO - WATER, WASTE WATER, WASTE MANAGEMENT, SPORT & RECREATION                                                                                                                                                  | 291            |
|           | 9.1            | Water, Waste Water, Waste Management, Sport & Recreation Portfolio Report                                                                                                                                             |                |
| 9.2       |                | WATER & WASTE WATER (W&WW)                                                                                                                                                                                            |                |
| 9.3       |                | WASTE MANAGEMENT (WM)                                                                                                                                                                                                 |                |
|           | 9.3.1          | WM - 2617494 - Funding for Illegal Dumping                                                                                                                                                                            |                |
| 10<br>INI |                | PORTFOLIO - NATURAL RESOURCE MANAGEMENT, RURAL SERVICES, PARKS US AFFAIRS                                                                                                                                             | AND <b>295</b> |
|           |                | Natural Resource Management, Rural Services, Parks and Indigenous Affairs Port                                                                                                                                        |                |
| 11        |                | PORTFOLIO - FINANCE, ICT & HUMAN RESOURCES                                                                                                                                                                            | 296            |
|           | 11.1           | Finance, ICT and Human Resources Portfolio Report                                                                                                                                                                     | 296            |
| 11        | .2             | FINANCE (F)                                                                                                                                                                                                           | 297            |
|           | 11.2.1         | F - 2617034 - Monthly Financial Statements                                                                                                                                                                            | 297            |
|           | 11.2.2         | F - 2616074 - Adoption of the Sundry Debtors Recovery and Refund Policy                                                                                                                                               | 302            |
|           | 11.2.3         | F - 2615343 - Adoption of the Surveillance Camera Operations Policy                                                                                                                                                   | 309            |
| 12        | •              | CONSIDERATION OF NOTICES OF MOTION                                                                                                                                                                                    | 316            |
| 13        |                | INFORMATION SECTION (IS)                                                                                                                                                                                              |                |
|           |                | IS - 2611489 - List of Correspondence Pending Completion of Assessment Report                                                                                                                                         |                |
|           |                | IS - 2617149 - Delegated Authority Report                                                                                                                                                                             |                |
|           |                | IS - 2617027 - Monthly Capital Works Report                                                                                                                                                                           |                |
|           |                | IS - 2617011 - Monthly Works for Queensland (W4Q) Grant Projects Report - Ro                                                                                                                                          |                |
|           | 13.5           | IS - 2617015 - Monthly Road Maintenance Expenditure Report                                                                                                                                                            | 326            |
| 14        |                | CONFIDENTIAL SECTION                                                                                                                                                                                                  | 337            |
|           |                | CONF - 2617532 - Approval to dispose of land at Cornish Street, Kingaroy (being L<br>864840)                                                                                                                          |                |
|           |                | CONF - 2617187 - Reporting on loss resulting from a break-in at Yallakool Cara                                                                                                                                        |                |
|           |                | CONF - 2616609 - Evaluation for tender submissions received for SBRC-18/19 gement Services for Kingaroy, Wondai and Murgon Swimming Pools                                                                             |                |
|           | 14.4           | CONF - 2616388 - QCAT Matter - Case Number GAR270-18                                                                                                                                                                  | 340            |