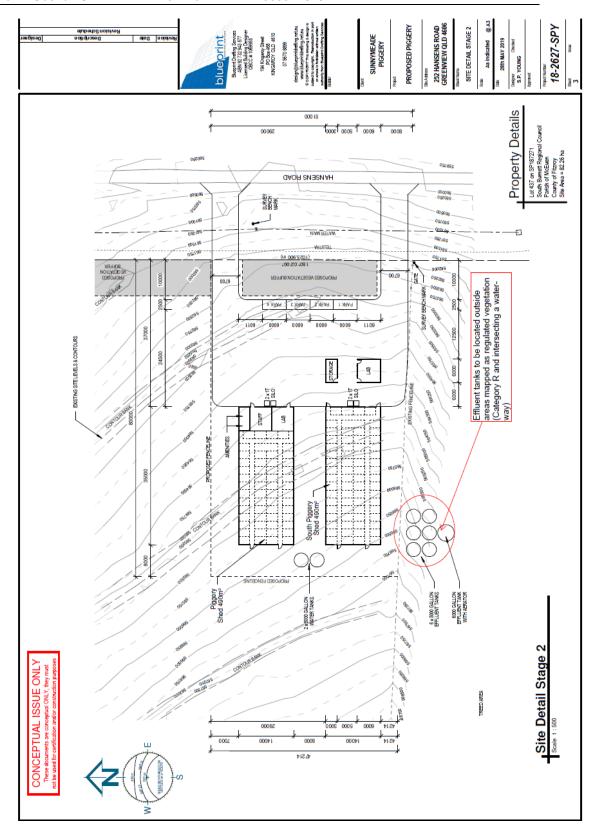

|           | Park)          | P&LM - 2602616 - Minor change of approval - Material Change of Use (Cara<br>& Reconfiguration of a Lot (1 Lot into 116 Lots) - Kelvyn Street, River Road & O<br>Kingaroy - Applicant: The Planning Place - MCU19/0006 | asis           |
|-----------|----------------|-----------------------------------------------------------------------------------------------------------------------------------------------------------------------------------------------------------------------|----------------|
|           |                | P&LM - 2543171 - Material change of use application for Piggery at Sunnyme ansen's Road Greenview - Lot 437 SP187271 - Applicant: Andrew John & Pate Morris ATF R.A.L Trust - MCU18/0016                              | ricia          |
|           | Kingar         | P&LM - 2586615 - Reconfiguration of a Lot - Subdivision 1 Application - 1 Lot into coy Cooyar Road Brooklands - Lot 103 RP902682 - Applicant : L Brewer-Kissi 0/0008                                                  | ck -           |
| 8.3       | 3              | PROPERTY (P)                                                                                                                                                                                                          | 284            |
|           | 8.3.1<br>South | P - 2615452 - Approval to enter into a lease between Kingaroy Cricket Club Burnett Regional Council.                                                                                                                  |                |
|           | 8.3.2          | P - 2598858 - Disposal of the old Nanango SES transportable dongas                                                                                                                                                    | 288            |
| 9.        |                | PORTFOLIO - WATER, WASTE WATER, WASTE MANAGEMENT, SPORT & RECREATION                                                                                                                                                  | 291            |
|           | 9.1            | Water, Waste Water, Waste Management, Sport & Recreation Portfolio Report                                                                                                                                             |                |
| 9.2       |                | WATER & WASTE WATER (W&WW)                                                                                                                                                                                            |                |
| 9.3       |                | WASTE MANAGEMENT (WM)                                                                                                                                                                                                 |                |
|           | 9.3.1          | WM - 2617494 - Funding for Illegal Dumping                                                                                                                                                                            |                |
| 10<br>INI |                | PORTFOLIO - NATURAL RESOURCE MANAGEMENT, RURAL SERVICES, PARKS US AFFAIRS                                                                                                                                             | AND <b>295</b> |
|           |                | Natural Resource Management, Rural Services, Parks and Indigenous Affairs Port                                                                                                                                        |                |
| 11        |                | PORTFOLIO - FINANCE, ICT & HUMAN RESOURCES                                                                                                                                                                            | 296            |
|           | 11.1           | Finance, ICT and Human Resources Portfolio Report                                                                                                                                                                     | 296            |
| 11        | .2             | FINANCE (F)                                                                                                                                                                                                           | 297            |
|           | 11.2.1         | F - 2617034 - Monthly Financial Statements                                                                                                                                                                            | 297            |
|           | 11.2.2         | F - 2616074 - Adoption of the Sundry Debtors Recovery and Refund Policy                                                                                                                                               | 302            |
|           | 11.2.3         | F - 2615343 - Adoption of the Surveillance Camera Operations Policy                                                                                                                                                   | 309            |
| 12        | •              | CONSIDERATION OF NOTICES OF MOTION                                                                                                                                                                                    | 316            |
| 13        |                | INFORMATION SECTION (IS)                                                                                                                                                                                              |                |
|           |                | IS - 2611489 - List of Correspondence Pending Completion of Assessment Report                                                                                                                                         |                |
|           |                | IS - 2617149 - Delegated Authority Report                                                                                                                                                                             |                |
|           |                | IS - 2617027 - Monthly Capital Works Report                                                                                                                                                                           |                |
|           |                | IS - 2617011 - Monthly Works for Queensland (W4Q) Grant Projects Report - Ro                                                                                                                                          |                |
|           | 13.5           | IS - 2617015 - Monthly Road Maintenance Expenditure Report                                                                                                                                                            | 326            |
| 14        |                | CONFIDENTIAL SECTION                                                                                                                                                                                                  | 337            |
|           |                | CONF - 2617532 - Approval to dispose of land at Cornish Street, Kingaroy (being L<br>864840)                                                                                                                          |                |
|           |                | CONF - 2617187 - Reporting on loss resulting from a break-in at Yallakool Cara                                                                                                                                        |                |
|           |                | CONF - 2616609 - Evaluation for tender submissions received for SBRC-18/19 gement Services for Kingaroy, Wondai and Murgon Swimming Pools                                                                             |                |
|           | 14.4           | CONF - 2616388 - QCAT Matter - Case Number GAR270-18                                                                                                                                                                  | 340            |