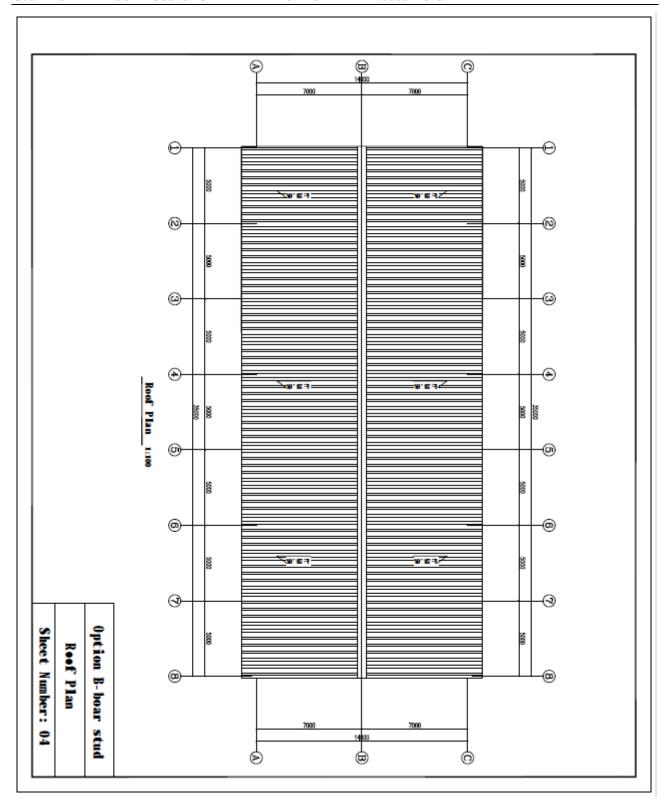

orates a landscaping buffer to maintain the rural amenity and character of the locality.
- The land use is a productive rural activity which is essential to the economic viability of productive agricultural land.
- An adequate separation distance from the proposed use to the adjoining sensitive land uses is demonstrated in accordance with National standards for indoor breeding centres such as this.

Overall, there are no conflicts with the planning scheme identified and reasonable and relevant conditions are included to manage or mitigate potential impacts from the use such that use maintains acceptable amenity outcomes in the locality.

As such, the development can be approved subject to strict adherence with the conditions contained herein.

## Attachment A Proposed Plans

















## Attachment B Infrastructure Charges

#### **INFRASTRUCTURE CHARGES NOTICE**

(Section 119 of the Planning Act 2016)

APPLICANT: Andrew John and Patricia Louise Morris ATF R.A.L. Trust

APPLICATION: MCU18/0016 – Stage 1

**DATE:** 22 July 2016

AMOUNT OF THE LEVIED CHARGE: \$1,632.00 Total

(Details of how these charges

were calculated are shown overleaf)

\$0.00 Water Supply Network

\$0.00 Sewerage Network

\$1,632.00 Transport Network

\$0.00 Parks and Land for Community Facilities

Network

\$0.00 Stormwater Network

AUTOMATIC INCREASE OF LEVIED CHARGE: The amount of the levied charge is subject to an

automatic increase. Refer to the information attached to this notice for more information on how the increase is

worked out.

PREMISES TO WHICH CHARGE APPLIES: Lot 437 SP187271

SI