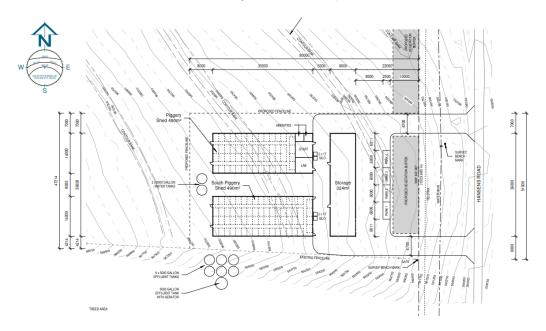

|           | Park)          | P&LM - 2602616 - Minor change of approval - Material Change of Use (Cara<br>& Reconfiguration of a Lot (1 Lot into 116 Lots) - Kelvyn Street, River Road & O<br>Kingaroy - Applicant: The Planning Place - MCU19/0006 | asis           |
|-----------|----------------|-----------------------------------------------------------------------------------------------------------------------------------------------------------------------------------------------------------------------|----------------|
|           |                | P&LM - 2543171 - Material change of use application for Piggery at Sunnyme ansen's Road Greenview - Lot 437 SP187271 - Applicant: Andrew John & Pate Morris ATF R.A.L Trust - MCU18/0016                              | ricia          |
|           | Kingar         | P&LM - 2586615 - Reconfiguration of a Lot - Subdivision 1 Application - 1 Lot into coy Cooyar Road Brooklands - Lot 103 RP902682 - Applicant : L Brewer-Kissi 0/0008                                                  | ck -           |
| 8.3       | 3              | PROPERTY (P)                                                                                                                                                                                                          | 284            |
|           | 8.3.1<br>South | P - 2615452 - Approval to enter into a lease between Kingaroy Cricket Club Burnett Regional Council.                                                                                                                  |                |
|           | 8.3.2          | P - 2598858 - Disposal of the old Nanango SES transportable dongas                                                                                                                                                    | 288            |
| 9.        |                | PORTFOLIO - WATER, WASTE WATER, WASTE MANAGEMENT, SPORT & RECREATION                                                                                                                                                  | 291            |
|           | 9.1            | Water, Waste Water, Waste Management, Sport & Recreation Portfolio Report                                                                                                                                             |                |
| 9.2       |                | WATER & WASTE WATER (W&WW)                                                                                                                                                                                            |                |
| 9.3       |                | WASTE MANAGEMENT (WM)                                                                                                                                                                                                 |                |
|           | 9.3.1          | WM - 2617494 - Funding for Illegal Dumping                                                                                                                                                                            |                |
| 10<br>INI |                | PORTFOLIO - NATURAL RESOURCE MANAGEMENT, RURAL SERVICES, PARKS US AFFAIRS                                                                                                                                             | AND <b>295</b> |
|           |                | Natural Resource Management, Rural Services, Parks and Indigenous Affairs Port                                                                                                                                        |                |
| 11        |                | PORTFOLIO - FINANCE, ICT & HUMAN RESOURCES                                                                                                                                                                            | 296            |
|           | 11.1           | Finance, ICT and Human Resources Portfolio Report                                                                                                                                                                     | 296            |
| 11        | .2             | FINANCE (F)                                                                                                                                                                                                           | 297            |
|           | 11.2.1         | F - 2617034 - Monthly Financial Statements                                                                                                                                                                            | 297            |
|           | 11.2.2         | F - 2616074 - Adoption of the Sundry Debtors Recovery and Refund Policy                                                                                                                                               | 302            |
|           | 11.2.3         | F - 2615343 - Adoption of the Surveillance Camera Operations Policy                                                                                                                                                   | 309            |
| 12        | •              | CONSIDERATION OF NOTICES OF MOTION                                                                                                                                                                                    | 316            |
| 13        |                | INFORMATION SECTION (IS)                                                                                                                                                                                              |                |
|           |                | IS - 2611489 - List of Correspondence Pending Completion of Assessment Report                                                                                                                                         |                |
|           |                | IS - 2617149 - Delegated Authority Report                                                                                                                                                                             |                |
|           |                | IS - 2617027 - Monthly Capital Works Report                                                                                                                                                                           |                |
|           |                | IS - 2617011 - Monthly Works for Queensland (W4Q) Grant Projects Report - Ro                                                                                                                                          |                |
|           | 13.5           | IS - 2617015 - Monthly Road Maintenance Expenditure Report                                                                                                                                                            | 326            |
| 14        |                | CONFIDENTIAL SECTION                                                                                                                                                                                                  | 337            |
|           |                | CONF - 2617532 - Approval to dispose of land at Cornish Street, Kingaroy (being L<br>864840)                                                                                                                          |                |
|           |                | CONF - 2617187 - Reporting on loss resulting from a break-in at Yallakool Cara                                                                                                                                        |                |
|           |                | CONF - 2616609 - Evaluation for tender submissions received for SBRC-18/19 gement Services for Kingaroy, Wondai and Murgon Swimming Pools                                                                             |                |
|           | 14.4           | CONF - 2616388 - QCAT Matter - Case Number GAR270-18                                                                                                                                                                  | 340            |