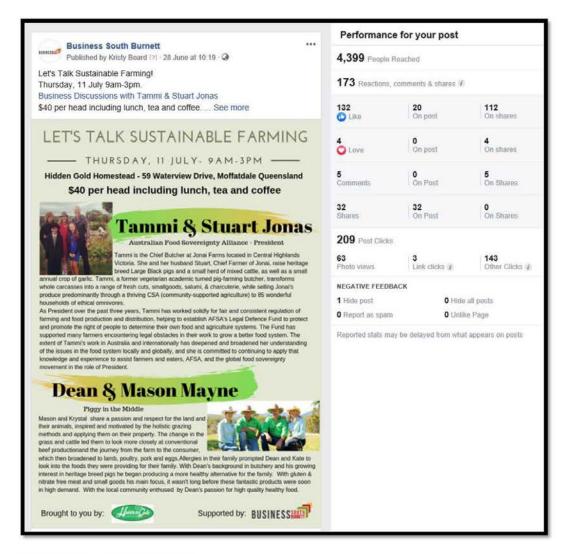

## South Burnett Food Network Study Tour

Business South Burnett coordinated a study tour to the Noosa Farmer's Market and Farmer & Sun in Gympie on Sunday 2 June. Food producers across the region filled the bus to learn how to get their product into the exclusive Sunshine Coast market and how to turn a farming operation into a high performing locavore retail outlet and café. The road trip discussion topic was "how to build the South Burnett as a food destination?" with multiple project proposals being realised from the discussion.