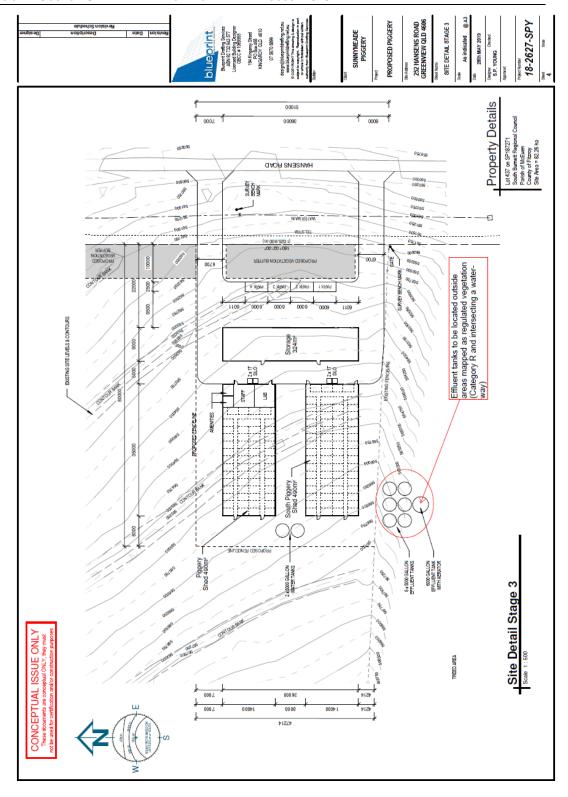

|           | Park)          | P&LM - 2602616 - Minor change of approval - Material Change of Use (Cara<br>& Reconfiguration of a Lot (1 Lot into 116 Lots) - Kelvyn Street, River Road & O<br>Kingaroy - Applicant: The Planning Place - MCU19/0006 | asis           |
|-----------|----------------|-----------------------------------------------------------------------------------------------------------------------------------------------------------------------------------------------------------------------|----------------|
|           |                | P&LM - 2543171 - Material change of use application for Piggery at Sunnyme ansen's Road Greenview - Lot 437 SP187271 - Applicant: Andrew John & Pate Morris ATF R.A.L Trust - MCU18/0016                              | ricia          |
|           | Kingar         | P&LM - 2586615 - Reconfiguration of a Lot - Subdivision 1 Application - 1 Lot into coy Cooyar Road Brooklands - Lot 103 RP902682 - Applicant : L Brewer-Kissi 0/0008                                                  | ck -           |
| 8.3       | 3              | PROPERTY (P)                                                                                                                                                                                                          | 284            |
|           | 8.3.1<br>South | P - 2615452 - Approval to enter into a lease between Kingaroy Cricket Club Burnett Regional Council.                                                                                                                  |                |
|           | 8.3.2          | P - 2598858 - Disposal of the old Nanango SES transportable dongas                                                                                                                                                    | 288            |
| 9.        |                | PORTFOLIO - WATER, WASTE WATER, WASTE MANAGEMENT, SPORT & RECREATION                                                                                                                                                  | 291            |
|           | 9.1            | Water, Waste Water, Waste Management, Sport & Recreation Portfolio Report                                                                                                                                             |                |
| 9.2       |                | WATER & WASTE WATER (W&WW)                                                                                                                                                                                            |                |
| 9.3       |                | WASTE MANAGEMENT (WM)                                                                                                                                                                                                 |                |
|           | 9.3.1          | WM - 2617494 - Funding for Illegal Dumping                                                                                                                                                                            |                |
| 10<br>INI |                | PORTFOLIO - NATURAL RESOURCE MANAGEMENT, RURAL SERVICES, PARKS US AFFAIRS                                                                                                                                             | AND <b>295</b> |
|           |                | Natural Resource Management, Rural Services, Parks and Indigenous Affairs Port                                                                                                                                        |                |
| 11        |                | PORTFOLIO - FINANCE, ICT & HUMAN RESOURCES                                                                                                                                                                            | 296            |
|           | 11.1           | Finance, ICT and Human Resources Portfolio Report                                                                                                                                                                     | 296            |
| 11        | .2             | FINANCE (F)                                                                                                                                                                                                           | 297            |
|           | 11.2.1         | F - 2617034 - Monthly Financial Statements                                                                                                                                                                            | 297            |
|           | 11.2.2         | F - 2616074 - Adoption of the Sundry Debtors Recovery and Refund Policy                                                                                                                                               | 302            |
|           | 11.2.3         | F - 2615343 - Adoption of the Surveillance Camera Operations Policy                                                                                                                                                   | 309            |
| 12        | •              | CONSIDERATION OF NOTICES OF MOTION                                                                                                                                                                                    | 316            |
| 13        |                | INFORMATION SECTION (IS)                                                                                                                                                                                              |                |
|           |                | IS - 2611489 - List of Correspondence Pending Completion of Assessment Report                                                                                                                                         |                |
|           |                | IS - 2617149 - Delegated Authority Report                                                                                                                                                                             |                |
|           |                | IS - 2617027 - Monthly Capital Works Report                                                                                                                                                                           |                |
|           |                | IS - 2617011 - Monthly Works for Queensland (W4Q) Grant Projects Report - Ro                                                                                                                                          |                |
|           | 13.5           | IS - 2617015 - Monthly Road Maintenance Expenditure Report                                                                                                                                                            | 326            |
| 14        |                | CONFIDENTIAL SECTION                                                                                                                                                                                                  | 337            |
|           |                | CONF - 2617532 - Approval to dispose of land at Cornish Street, Kingaroy (being L<br>864840)                                                                                                                          |                |
|           |                | CONF - 2617187 - Reporting on loss resulting from a break-in at Yallakool Cara                                                                                                                                        |                |
|           |                | CONF - 2616609 - Evaluation for tender submissions received for SBRC-18/19 gement Services for Kingaroy, Wondai and Murgon Swimming Pools                                                                             |                |
|           | 14.4           | CONF - 2616388 - QCAT Matter - Case Number GAR270-18                                                                                                                                                                  | 340            |