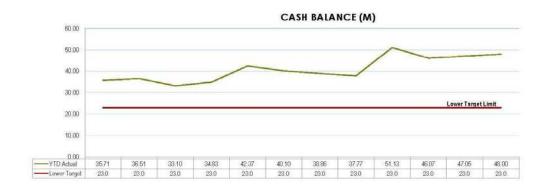

| 2,075,349               | 100%          |
| Depreciation and Amortisation                  | 16,672,406 | 15,577,986      | 16,572,514              | 101%          |
|                                                | 66,724,171 | 62,943,599      | 66,832,252              |               |
| Capital Expense                                | 2,680,861  | (455,100)       | 938,000                 | 286%          |
| Total Expense                                  | 69,405,033 | 62,488,499      | 67,770,252              |               |
| Net Result                                     | 7,712,029  | 8,124,243       | 5,347,280               |               |
| Net Operating Result                           | 2,931,001  | 1,124,441       | 1,807,942               |               |

















Carried 6/0 FOR VOTE - Councillors voted unanimously ABSENT. DID NOT VOTE - Cr TW Fleischfresser

## 11.2.2 F - 2608076 - Corporate Credit Card Policy

## Resolution:

Moved Cr RLA Heit, seconded Cr DA Potter.

That the Corporate Credit Card Policy be adopted.

Carried 6/0 FOR VOTE - Councillors voted unanimously ABSENT. DID NOT VOTE - Cr TW Fleischfresser

#### 11.3 ICT

#### Officer's Reports

No Report.

#### ATTENDANCE:

General Manager Lester Schumacher left the meeting at 11.26am

### 11.4 Human Resources (HR)

Officer's Reports

## 11.4.1 HR - 2608213 - Organisational Review

#### Resolution:

Moved Cr RLA Heit, seconded Cr RJ Frohloff.

That the South Burnett Regional Council Organisational Review Report adopt a three Departmental Structure as presented in Appendix (A) with t