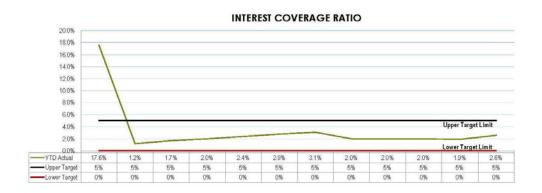

,075,349               | 100%          |
| Depreciation and Amortisation                  | 16,672,406 | 15,577,986      | 16,572,514              | 101%          |
|                                                | 66,724,171 | 62,943,599      | 66,832,252              |               |
| Capital Expense                                | 2,680,861  | (455,100)       | 938,000                 | 286%          |
| Total Expense                                  | 69,405,033 | 62,488,499      | 67,770,252              |               |
| Net Result                                     | 7,712,029  | 8,124,243       | 5,347,280               |               |
| Net Operating Result                           | 2,931,001  | 1,124,441       | 1,807,942               |               |

















Carried 6/0 FOR VOTE - Councillors voted unanimously ABSENT. DID NOT VOTE - Cr TW Fleischfresser

## 11.2.2 F - 2608076 - Corporate Credit Card Policy

## Resolution:

Moved Cr RLA Heit, seconded Cr DA Potter.

That the Corporate Credit Card Policy be adopted.

Carried 6/0 FOR VOTE - Councillors voted unanimously ABSENT. DID NOT VOTE - Cr TW Fleischfresser

#### 11.3 ICT

#### Officer's Reports

No Report.

#### ATTENDANCE:

General Manager Lester Schumacher left the meeting at 11.26am

### 11.4 Human Resources (HR)

Officer's Reports

## 11.4.1 HR - 2608213 - Organisational Review

#### Resolution:

Moved Cr RLA Heit, seconded Cr RJ Frohloff.

That the South Burnett Regional Council Organisational Review Report adopt a three Departmental Structure as presented in Appendix (A) with the D