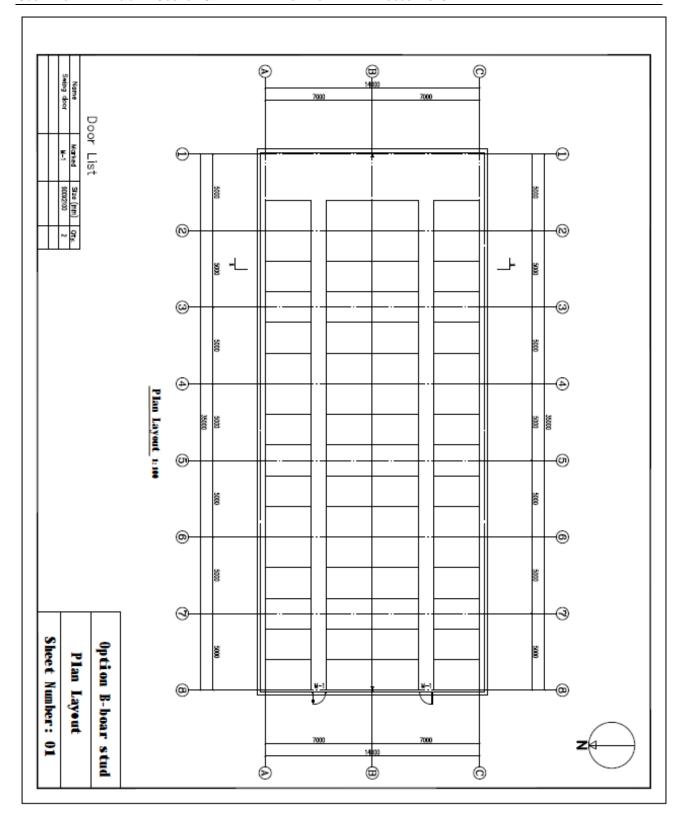

incorporates a landscaping buffer to maintain the rural amenity and character of the locality.
- The land use is a productive rural activity which is essential to the economic viability of productive agricultural land.
- An adequate separation distance from the proposed use to the adjoining sensitive land uses is demonstrated in accordance with National standards for indoor breeding centres such as this.

Overall, there are no conflicts with the planning scheme identified and reasonable and relevant conditions are included to manage or mitigate potential impacts from the use such that use maintains acceptable amenity outcomes in the locality.

As such, the development can be approved subject to strict adherence with the conditions contained herein.

## Attachment A Proposed Plans

















## Attachment B Infrastructure Charges

#### **INFRASTRUCTURE CHARGES NOTICE**

(Section 119 of the Planning Act 2016)

APPLICANT: Andrew John and Patricia Louise Morris ATF R.A.L. Trust

APPLICATION: MCU18/0016 – Stage 1

**DATE:** 22 July 2016

AMOUNT OF THE LEVIED CHARGE: \$1,632.00 Total

(Details of how these charges

were calculated are shown overleaf)

\$0.00 Water Supply Network

\$0.00 Sewerage Network

\$1,632.00 Transport Network

\$0.00 Parks and Land for Community Facilities

Network

\$0.00 Stormwater Network

AUTOMATIC INCREASE OF LEVIED CHARGE: The amount of the levied charge is subject to an

automatic increase. Refer to the information attached to this notice for more information on how the increase is

worked out.

PREMISES TO WHICH CHARGE APPLIES: Lot 437 SP1872