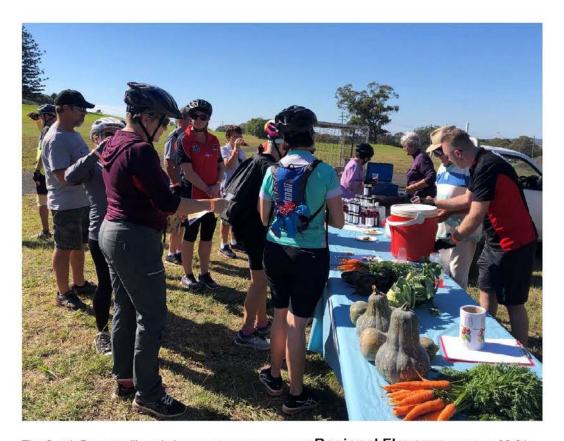

## South Burnett Food Network Study Tour

Business South Burnett coordinated a study tour to the Noosa Farmer's Market and Farmer & Sun in Gympie on Sunday 2 June. Food producers across the region filled the bus to learn how to get their product into the exclusive Sunshine Coast market and how to turn a farming operation into a high performing locavore retail outlet and café. The road trip discussion topic was "how to build the South Burnett as a food destination?" with multiple project proposals being realised from the discussion.