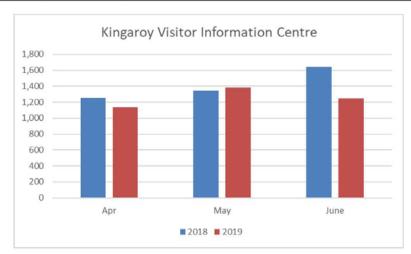

- 34 age group 28% 45 – 54 age group 18% 18 – 24 age group 9%

55 - 64 age group 9%

70% followers female 30% followers male

Top 5 locations Brisbane Kingaroy Toowoomba Nanango Gold Coast

#### **Visitor Information Centres**

All five accredited Visitor Information Centres.

Kingaroy VIC - April/May/June 2019

| STATS | Visitors<br>(2018) | Visitors<br>(2019) | Sales     | Volunteer<br>Hrs. | Bus Groups |
|-------|--------------------|--------------------|-----------|-------------------|------------|
| April | 1250               | 1136               | \$2449.32 | 942               |            |
| May   | 1344               | 1386               | \$4856.60 | 1060              |            |
| June  | 1645               | 1244               | \$4319.76 | 910.5             |            |





**April** The VIC supported the Kingaroy Regional Art Gallery by having the large hand sculpture on display, which was very eye catching to the visitors that walked through the door.

May This month we celebrated a few major events, Kay and Ralph organised a "Biggest Morning Tea" event, which was well attended by other volunteers and Councillors, raising much-needed funds for Cancer Council. We also had the unveiling of the Kingaroy Time Capsule display in the Museum that was attended by Cr Fleischfresser, Principal Ashley Roediger and P&C President Rob Postlethwaite. This month was the commencement of the Bike Hire Trial as well as Volunteers Week, which was celebrated by a catered lunch by JC Catering.

June This month saw the sad departure of some of our volunteers from the Museum a