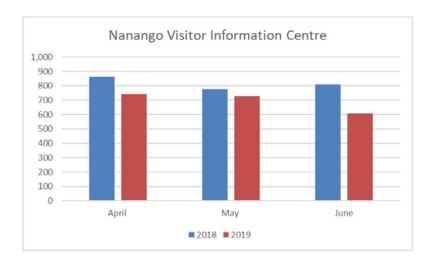

ion from Council as to whether the trial was successful enough to continue the service.

#### **Visitor Comments:**

- · Fabulous, Great Staff, Very Helpful Sunshine Beach
- Very nice tidy town, very helpful info centre Bendigo
- · Brilliant displays and information Brisbane

# Nanango VIC - April/May/June 2019

| STATS | Visitors<br>(2018) | Visitors<br>(2019) | Sales     | Volunteer<br>Hrs. | Bus Groups |
|-------|--------------------|--------------------|-----------|-------------------|------------|
| April | 864                | 740                | \$764.91  | 340.5             |            |
| May   | 778                | 728                | \$620.55  | 432.5             |            |
| June  | 808                | 609                | \$1032.35 | 427.5             |            |



April: Consultation was undertaken between Council and volunteers regarding the sharing of office space and the refurbishment of the Nanango Library and the best way forward for all parties, that would be involved in the transition.

May: This month saw the big shift of Council and Library into the Visitor Information Centre. The transition went smoothly and everyone seems to have settled in well. Ringsfield House was the host of our Volunteer's Week morning tea, serving up an array of sandwiches and cakes

June: Glenor Grove Scout Group attended the Visitor Information
Centre, with 25 kids and 10 adults all enjoying a tour of the centre and the engine room. The children all queued up for a turn on the bike earning themselves a famous gobstopper.



#### **Visitor Comments:**

- April Lo