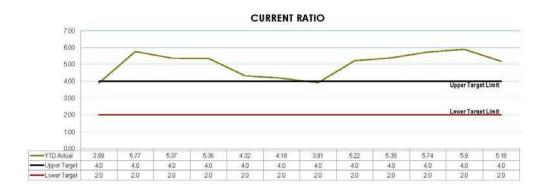

| 2,075,349               | 100%          |
| Depreciation and Amortisation                  | 16,672,406 | 15,577,986      | 16,572,514              | 101%          |
|                                                | 66,724,171 | 62,943,599      | 66,832,252              |               |
| Capital Expense                                | 2,680,861  | (455,100)       | 938,000                 | 286%          |
| Total Expense                                  | 69,405,033 | 62,488,499      | 67,770,252              |               |
| Net Result                                     | 7,712,029  | 8,124,243       | 5,347,280               |               |
| Net Operating Result                           | 2,931,001  | 1,124,441       | 1,807,942               |               |

















Carried 6/0 FOR VOTE - Councillors voted unanimously ABSENT. DID NOT VOTE - Cr TW Fleischfresser

## 11.2.2 F - 2608076 - Corporate Credit Card Policy

## Resolution:

Moved Cr RLA Heit, seconded Cr DA Potter.

That the Corporate Credit Card Policy be adopted.

Carried 6/0 FOR VOTE - Councillors voted unanimously ABSENT. DID NOT VOTE - Cr TW Fleischfresser

#### 11.3 ICT

#### Officer's Reports

No Report.

#### ATTENDANCE:

General Manager Lester Schumacher left the meeting at 11.26am

### 11.4 Human Resources (HR)

Officer's Reports

## 11.4.1 HR - 2608213 - Organisational Review

#### Resolution:

Moved Cr RLA Heit, seconded Cr RJ Frohloff.

That the South Burnett Regional Council Organisational Review Report adopt a three Departmental Structure as presented in Appendix (A)