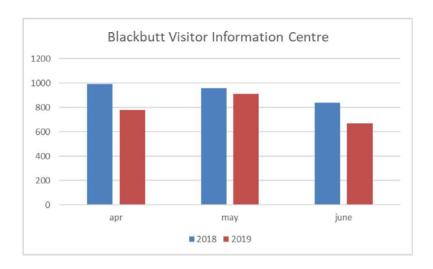

## **Customer Contact Statistics 2018/19**

During 2018/19, the customer contact front counter staff based at the contact centres of Blackbutt, Nanango, Kingaroy, Wondai and Murgon received 31,741 calls to the Council 4189 9100 number, which is an increase of 2,913 calls on the 2017/18 figure. Customer contact staff furthermore issued 22,414 receipts to customers over the counters which is a slight increase on the 2017/18 figure of 22,409.