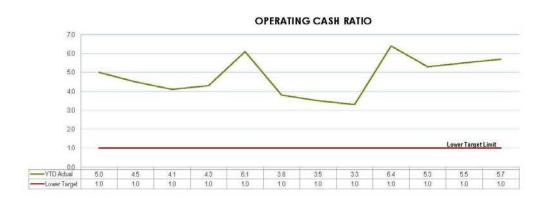

97       | 2,075,349               | 100%          |
| Depreciation and Amortisation                  | 16,672,406 | 15,577,986      | 16,572,514              | 101%          |
|                                                | 66,724,171 | 62,943,599      | 66,832,252              |               |
| Capital Expense                                | 2,680,861  | (455,100)       | 938,000                 | 286%          |
| Total Expense                                  | 69,405,033 | 62,488,499      | 67,770,252              |               |
| Net Result                                     | 7,712,029  | 8,124,243       | 5,347,280               |               |
| Net Operating Result                           | 2,931,001  | 1,124,441       | 1,807,942               |               |

















Carried 6/0 FOR VOTE - Councillors voted unanimously ABSENT. DID NOT VOTE - Cr TW Fleischfresser

## 11.2.2 F - 2608076 - Corporate Credit Card Policy

## Resolution:

Moved Cr RLA Heit, seconded Cr DA Potter.

That the Corporate Credit Card Policy be adopted.

Carried 6/0 FOR VOTE - Councillors voted unanimously ABSENT. DID NOT VOTE - Cr TW Fleischfresser

#### 11.3 ICT

#### Officer's Reports

No Report.

#### ATTENDANCE:

General Manager Lester Schumacher left the meeting at 11.26am

### 11.4 Human Resources (HR)

Officer's Reports

## 11.4.1 HR - 2608213 - Organisational Review

#### Resolution:

Moved Cr RLA Heit, seconded Cr RJ Frohloff.

That the South Burnett Regional Council Organisational Review Report adopt a three Departmental Structure as presented in Appendix (A