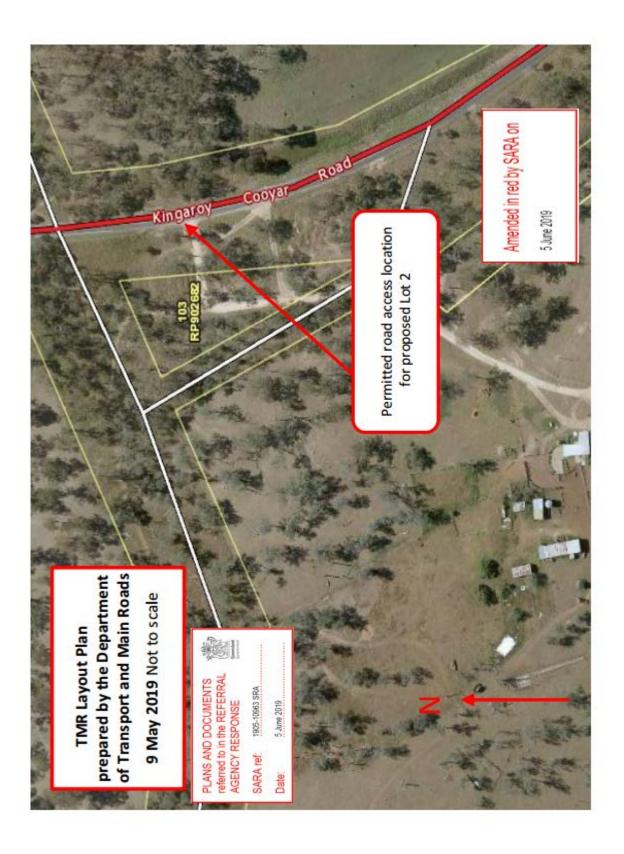

T; or
- (b) if the reviewed decision may be appealed to the appeal court—the appeal court.

#### 35 Time for making appeals

- (1) A person may appeal against a reviewed decision only within-
  - (a) if a decision notice is given to the person—28 days after the notice was given to the person; or
  - (b) if the chief executive is taken to have confirmed the decision under section 34(5)—56 days after the application was made.
- (2) However, if-
  - (a) the decision notice did not state the reasons for the decision; and
  - (b) the person asked for a statement of the reasons within the 28 days mentioned in subsection (1)(a);

the person may apply within 28 days after the person is given a statement of the reasons.

(3) Also, the appeal court may extend the period for appealing.

Page 9 of 9





GUIDE TO ROAD DESIGN PART 4: INTERSECTIONS AND CROSSINGS - GENERAL

# vide drainage inlet pit upstream and on approach of access ALTERNATE TREATMENTS FOR TABLE DRAIN CROSSING Access to be located where Minimum Gap Sight Distance of 5 secs is available OPTION Provide Laybys on departure side of property access to be used also as Outside front wheel path 19.0m semi-trailer turning path - R15 school bus stop / mail service shelter Minimum Length to store single unit truck where a gate restricts access. Headwalls and non-frangible roadside furniture to be located outside clear zone Access can be sealed to 10m offset (to minimise mud on through road) A 4n grid shall be installed if access point is less than 22m from edge line and is used by semi-trailers. An inverd opening 3 firm gate set b