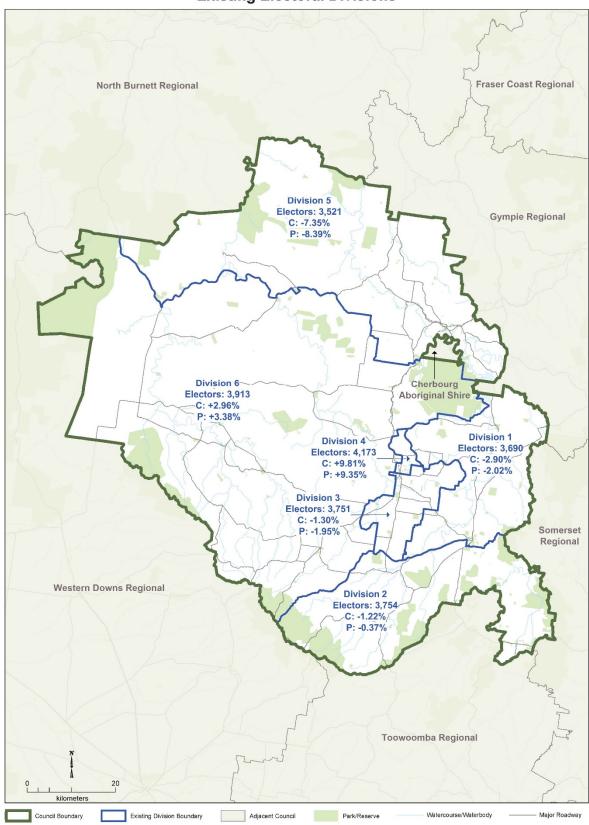

on is as follows:

 for the purpose of the 2020 Local Government Quadrennial Election, the South Burnett Regional Council be redivided into six divisions as shown in the maps contained in Appendix A.

In accordance with the Act, the Change Commission has published a notice of results in the Government Gazette, a newspaper circulating in the local government area and on the ECQ website.

Pat Vidgen PSM

**Electoral Commissioner** 

Wade Lewis
Casual Commissioner

Casual Commissioner

# LOCAL GOVERNMENT CHANGE COMMISSION

W: www.ecq.qld.gov.au

E: LGCCsubmissions@ecq.qld.gov.au

T: 1300 881 665

P: Local Government Change Commission GPO Box 1393 BRISBANE QLD 4001



# APPENDIX A

Maps of Council's Electoral Divisions for 2020 Elections

# SOUTH BURNETT REGIONAL Existing Electoral Divisions



This product was created using datasets from various authoritative sources, and is intended as a guide only to display current divisional boundaries.

The digital GIS data is available FREE to download from Queensland Spatial Catalogue, or Qspatial, at http://qldspatial.information.qld.gov.au

The State of Queensland - 2019 (Department of Natural Resources, Mines and Energy), Electoral Commission of Queensland 2019, Creative Commons (CC BY)

# SOUTH BURNETT REGIONAL Final Electoral Divisions



This product was created using datasets from various authoritative sources, and is intended as a guide only to display current divisional boundaries.

The digital GIS data is available FREE to download from Queensland Spatial Catalogue, or Qspatial, at http://qldspatial.information.qld.gov.au

The