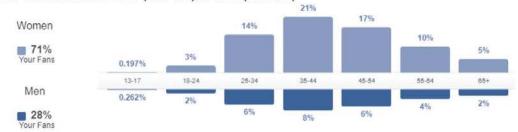

| Hervey Bay, Queensla  | 23        |
| China                    | 1         | Sydney, New South W   | 21        |

| Language        | Your Fans |
|-----------------|-----------|
| English (US)    | 1,192     |
| English (UK)    | 556       |
| Indonesian      | 2         |
| Spanish (Spain) | 1         |
| Swedish         | i         |
| Thai            | 1         |

## **Higher performing posts**



## South Burnett Food Network Study Tour - Localised Share

2997 Reach

35 Reactions

7 shares



# Wondai Country Running Festival Business Activity

2107 Reach

135 Reactions

7 shares



## Let's Talk Sustainable Farming

4399 Reach

173 Reactions

23 shares

# Discover South Burnett Facebook

163 posts for the period April - June

Fan Growth increase 2897 (01/04/19) to 3060 (30/06/19)



Demographics - Top 5 by %

35 - 44 age group female

45 – 54 age group female

25 – 34 age group female 55 – 64 age group female

35 - 44 age group male

| Country                  | Your Fans | City                     | Your Fans | Language         | Your Fans |
|--------------------------|-----------|--------------------------|-----------|------------------|-----------|
| Australia                | 3,018     | Brisbane, QLD, Australia | 1,216     | English (US)     | 2,121     |
| United States of America | 7         | Kingaroy, QLD, Australia | 468       | English (UK)     | 916       |
| Ireland                  | 3         | Toowoomba, QLD, Aus      | 162       | English (Pirate) | 2         |
| Pakistan                 | 3         | Nanango, QLD, Australia  | 119       | Serbian