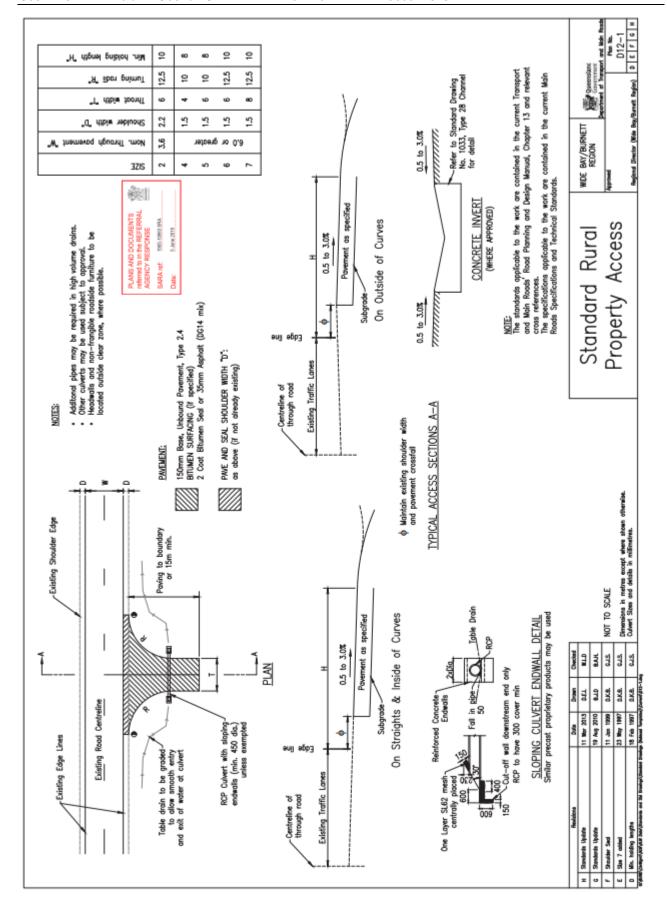

or
- (b) if the reviewed decision may be appealed to the appeal court—the appeal court.

#### 35 Time for making appeals

- (1) A person may appeal against a reviewed decision only within-
  - (a) if a decision notice is given to the person—28 days after the notice was given to the person; or
  - (b) if the chief executive is taken to have confirmed the decision under section 34(5)—56 days after the application was made.
- (2) However, if-
  - (a) the decision notice did not state the reasons for the decision; and
  - (b) the person asked for a statement of the reasons within the 28 days mentioned in subsection (1)(a);

the person may apply within 28 days after the person is given a statement of the reasons.

(3) Also, the appeal court may extend the period for appealing.

Page 9 of 9





GUIDE TO ROAD DESIGN PART 4: INTERSECTIONS AND CROSSINGS - GENERAL

# vide drainage inlet pit upstream and on approach of access ALTERNATE TREATMENTS FOR TABLE DRAIN CROSSING Access to be located where Minimum Gap Sight Distance of 5 secs is available OPTION Provide Laybys on departure side of property access to be used also as Outside front wheel path 19.0m semi-trailer turning path - R15 school bus stop / mail service shelter Minimum Length to store single unit truck where a gate restricts access. Headwalls and non-frangible roadside furniture to be located outside clear zone Access can be sealed to 10m offset (to minimise mud on through road) A 4n grid shall be installed if access point is less than 22m from edge line and is used by semi-trailers. An inverd opening 3 firm gate set bac