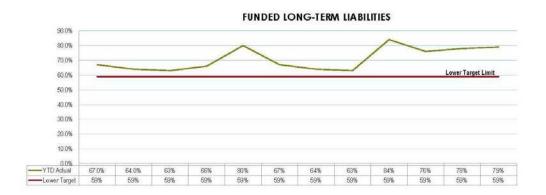

| 2,075,349               | 100%          |
| Depreciation and Amortisation                  | 16,672,406 | 15,577,986      | 16,572,514              | 101%          |
|                                                | 66,724,171 | 62,943,599      | 66,832,252              |               |
| Capital Expense                                | 2,680,861  | (455,100)       | 938,000                 | 286%          |
| Total Expense                                  | 69,405,033 | 62,488,499      | 67,770,252              |               |
| Net Result                                     | 7,712,029  | 8,124,243       | 5,347,280               |               |
| Net Operating Result                           | 2,931,001  | 1,124,441       | 1,807,942               |               |

















Carried 6/0 FOR VOTE - Councillors voted unanimously ABSENT. DID NOT VOTE - Cr TW Fleischfresser

## 11.2.2 F - 2608076 - Corporate Credit Card Policy

## Resolution:

Moved Cr RLA Heit, seconded Cr DA Potter.

That the Corporate Credit Card Policy be adopted.

Carried 6/0 FOR VOTE - Councillors voted unanimously ABSENT. DID NOT VOTE - Cr TW Fleischfresser

#### 11.3 ICT

#### Officer's Reports

No Report.

#### ATTENDANCE:

General Manager Lester Schumacher left the meeting at 11.26am

### 11.4 Human Resources (HR)

Officer's Reports

## 11.4.1 HR - 2608213 - Organisational Review

#### Resolution:

Moved Cr RLA Heit, seconded Cr RJ Frohloff.

That the South Burnett Regional Council Organisational Review Report adopt a three Departmental Structure as presented in Appendix (A) wi