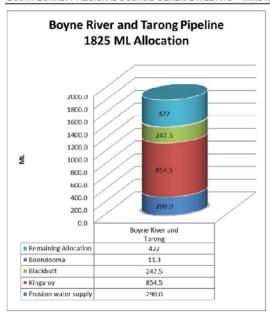

| 307.3   | 295.37        | 134900         | 9079                | 6.7                | 100%                                 |                                  |
|                        | Gordonbrook Dam | Kingaroy                                                               | 391.5   | 390.7         | 6800           | 4874.5              | 73.86              | N/A                                  | N/A                              |
|                        | Boobir Dam      | Blackbutt                                                              | 434     | 429.33        | 170            | 35.8                | 27                 | N/A                                  | N/A                              |





SOUTH BURNETT REGIONAL COUNCIL GENERAL MEETING - MINUTES - 17 JULY 2019





SOUTH BURNETT REGIONAL COUNCIL GENERAL MEETING – MINUTES - 17 JULY 2019

| Water allocation<br>SunWater scheme | Location /<br>Allocation | Usage to date ML | Annual<br>Allocation<br>ML | Remaining<br>Allocation<br>ML | Remaining<br>Allocation in % | Year remaining in % |
|-------------------------------------|--------------------------|------------------|----------------------------|-------------------------------|------------------------------|---------------------|
|                                     | Murgon Water supply      | 217.5            | 30.000000                  | 1131.461                      | 81%                          |                     |
|                                     | Murgon Industrial        | 44.3             | 1400                       | 1151.461