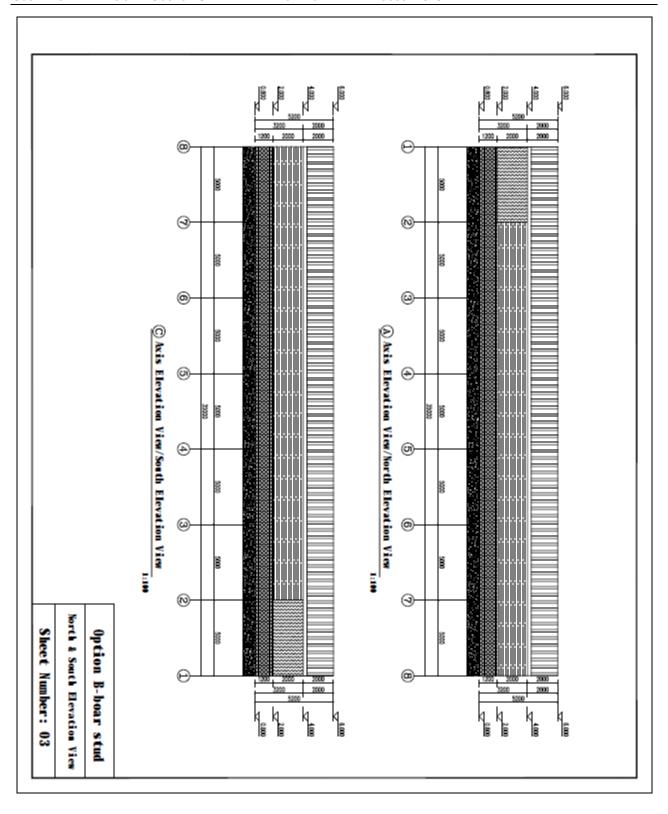

rporates a landscaping buffer to maintain the rural amenity and character of the locality.
- The land use is a productive rural activity which is essential to the economic viability of productive agricultural land.
- An adequate separation distance from the proposed use to the adjoining sensitive land uses is demonstrated in accordance with National standards for indoor breeding centres such as this.

Overall, there are no conflicts with the planning scheme identified and reasonable and relevant conditions are included to manage or mitigate potential impacts from the use such that use maintains acceptable amenity outcomes in the locality.

As such, the development can be approved subject to strict adherence with the conditions contained herein.

## Attachment A Proposed Plans

















## Attachment B Infrastructure Charges

#### **INFRASTRUCTURE CHARGES NOTICE**

(Section 119 of the Planning Act 2016)

APPLICANT: Andrew John and Patricia Louise Morris ATF R.A.L. Trust

APPLICATION: MCU18/0016 – Stage 1

**DATE:** 22 July 2016

AMOUNT OF THE LEVIED CHARGE: \$1,632.00 Total

(Details of how these charges

were calculated are shown overleaf)

\$0.00 Water Supply Network

\$0.00 Sewerage Network

\$1,632.00 Transport Network

\$0.00 Parks and Land for Community Facilities

Network

\$0.00 Stormwater Network

AUTOMATIC INCREASE OF LEVIED CHARGE: The amount of the levied charge is subject to an

automatic increase. Refer to the information attached to this notice for more information on how the increase is

worked out.

PREMISES TO WHICH CHARGE APPLIES: Lot 437 SP187271