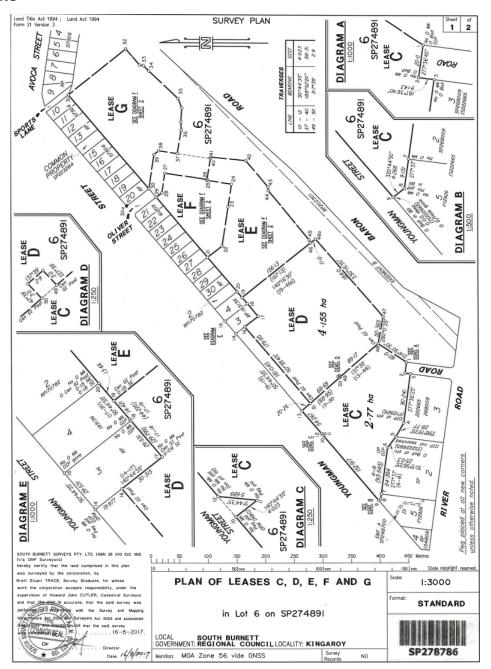

e been solely maintained by the Club. The new lease will provide security of tenure and continued opportunities for seeking grant funding for ongoing improvements. Improvements are assets of the Club and maintenance is the responsibility of the Club.

The Kingaroy Cricket and Sports Club Inc have supported the Saints Australian Rules Football Club to use the facility during the football season. More recently, the Kingaroy Cricket and Sports Club Inc. has also allowed the Kingaroy Croquet Club to use the grounds and clubhouse for croquet.

By entering in to a new lease, Council is supporting the Club's continued growth, support of other sporting users of the grounds, and commitment to the Kingaroy community. The area of the lease is not required by Council at this time.

# **Attachments**



## 8.3.2 P - 2598858 - Disposal of the old Nanango SES transportable dongas

#### **Document Information**

ECM ID 2598858

**Author Manager Property** 

**Endorsed** 

By General Manager Community

Date 9 August 2019

#### **Précis**

Council to consider a proposal from the Nanango Men's Shed Incorporated to acquire the old Nanango SES transportable building.

# Summary

The Nanango Men's Shed Incorporated wrote to Council on the 8<sup>th</sup> of July expressing interest in acquiring the old Nanango State Emergency Building located at 6 George St, Nanango.

#### Officer's Recommendation

That pursuant to section 236 (1) (b) of the *Local Government Regulation 2012*, Council dispose of a valuable non-current asset described as the old Nanango SES transportable building located on Lot 2