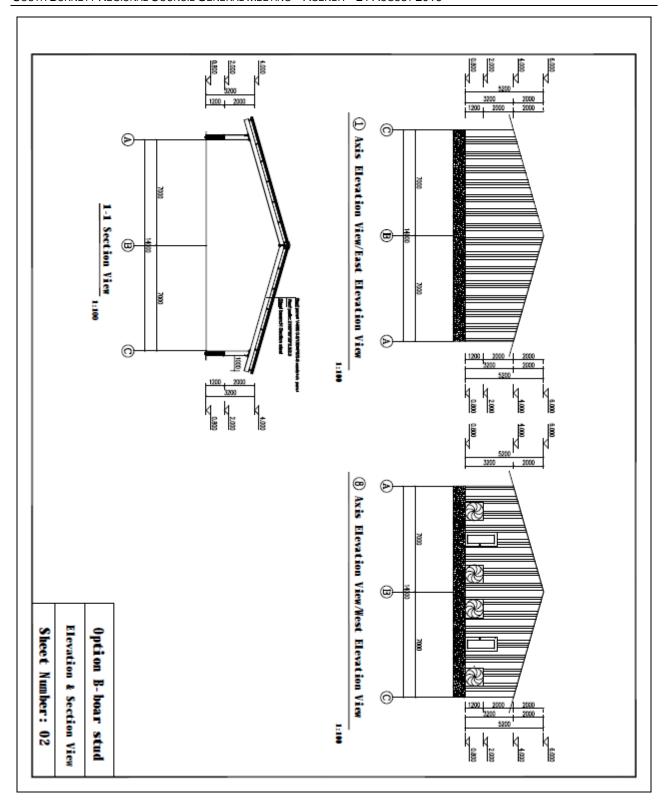

corporates a landscaping buffer to maintain the rural amenity and character of the locality.
- The land use is a productive rural activity which is essential to the economic viability of productive agricultural land.
- An adequate separation distance from the proposed use to the adjoining sensitive land uses is demonstrated in accordance with National standards for indoor breeding centres such as this.

Overall, there are no conflicts with the planning scheme identified and reasonable and relevant conditions are included to manage or mitigate potential impacts from the use such that use maintains acceptable amenity outcomes in the locality.

As such, the development can be approved subject to strict adherence with the conditions contained herein.

## Attachment A Proposed Plans

















## Attachment B Infrastructure Charges

#### **INFRASTRUCTURE CHARGES NOTICE**

(Section 119 of the Planning Act 2016)

APPLICANT: Andrew John and Patricia Louise Morris ATF R.A.L. Trust

APPLICATION: MCU18/0016 – Stage 1

**DATE:** 22 July 2016

AMOUNT OF THE LEVIED CHARGE: \$1,632.00 Total

(Details of how these charges

were calculated are shown overleaf)

\$0.00 Water Supply Network

\$0.00 Sewerage Network

\$1,632.00 Transport Network

\$0.00 Parks and Land for Community Facilities

Network

\$0.00 Stormwater Network

AUTOMATIC INCREASE OF LEVIED CHARGE: The amount of the levied charge is subject to an

automatic increase. Refer to the information attached to this notice for more information on how the increase is

worked out.

PREMISES TO WHICH CHARGE APPLIES: Lot 437 SP187271