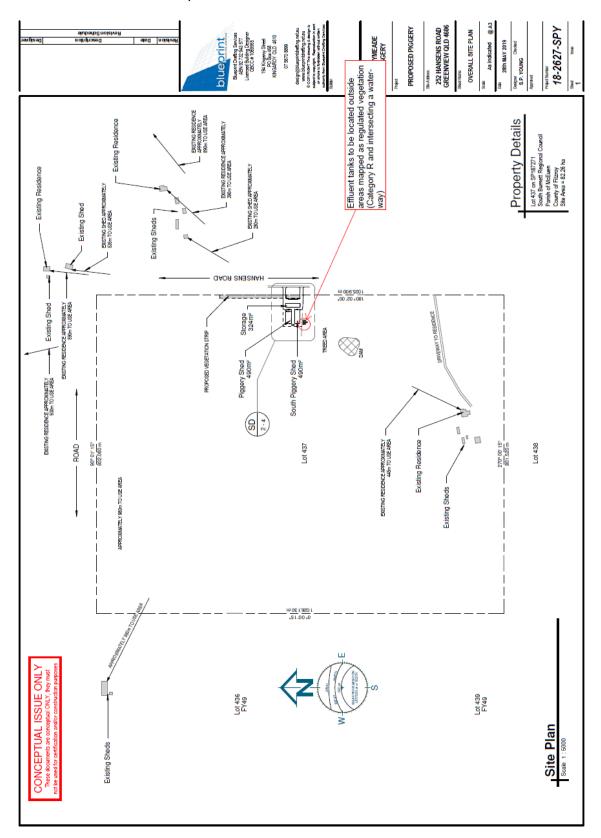

|           | Park)          | P&LM - 2602616 - Minor change of approval - Material Change of Use (Cara<br>& Reconfiguration of a Lot (1 Lot into 116 Lots) - Kelvyn Street, River Road & O<br>Kingaroy - Applicant: The Planning Place - MCU19/0006 | asis           |
|-----------|----------------|-----------------------------------------------------------------------------------------------------------------------------------------------------------------------------------------------------------------------|----------------|
|           |                | P&LM - 2543171 - Material change of use application for Piggery at Sunnyme ansen's Road Greenview - Lot 437 SP187271 - Applicant: Andrew John & Pate Morris ATF R.A.L Trust - MCU18/0016                              | ricia          |
|           | Kingar         | P&LM - 2586615 - Reconfiguration of a Lot - Subdivision 1 Application - 1 Lot into coy Cooyar Road Brooklands - Lot 103 RP902682 - Applicant : L Brewer-Kissi 0/0008                                                  | ck -           |
| 8.3       | 3              | PROPERTY (P)                                                                                                                                                                                                          | 284            |
|           | 8.3.1<br>South | P - 2615452 - Approval to enter into a lease between Kingaroy Cricket Club Burnett Regional Council.                                                                                                                  |                |
|           | 8.3.2          | P - 2598858 - Disposal of the old Nanango SES transportable dongas                                                                                                                                                    | 288            |
| 9.        |                | PORTFOLIO - WATER, WASTE WATER, WASTE MANAGEMENT, SPORT & RECREATION                                                                                                                                                  | 291            |
|           | 9.1            | Water, Waste Water, Waste Management, Sport & Recreation Portfolio Report                                                                                                                                             |                |
| 9.2       |                | WATER & WASTE WATER (W&WW)                                                                                                                                                                                            |                |
| 9.3       |                | WASTE MANAGEMENT (WM)                                                                                                                                                                                                 |                |
|           | 9.3.1          | WM - 2617494 - Funding for Illegal Dumping                                                                                                                                                                            |                |
| 10<br>INI |                | PORTFOLIO - NATURAL RESOURCE MANAGEMENT, RURAL SERVICES, PARKS US AFFAIRS                                                                                                                                             | AND <b>295</b> |
|           |                | Natural Resource Management, Rural Services, Parks and Indigenous Affairs Port                                                                                                                                        |                |
| 11        |                | PORTFOLIO - FINANCE, ICT & HUMAN RESOURCES                                                                                                                                                                            | 296            |
|           | 11.1           | Finance, ICT and Human Resources Portfolio Report                                                                                                                                                                     | 296            |
| 11        | .2             | FINANCE (F)                                                                                                                                                                                                           | 297            |
|           | 11.2.1         | F - 2617034 - Monthly Financial Statements                                                                                                                                                                            | 297            |
|           | 11.2.2         | F - 2616074 - Adoption of the Sundry Debtors Recovery and Refund Policy                                                                                                                                               | 302            |
|           | 11.2.3         | F - 2615343 - Adoption of the Surveillance Camera Operations Policy                                                                                                                                                   | 309            |
| 12        | •              | CONSIDERATION OF NOTICES OF MOTION                                                                                                                                                                                    | 316            |
| 13        |                | INFORMATION SECTION (IS)                                                                                                                                                                                              |                |
|           |                | IS - 2611489 - List of Correspondence Pending Completion of Assessment Report                                                                                                                                         |                |
|           |                | IS - 2617149 - Delegated Authority Report                                                                                                                                                                             |                |
|           |                | IS - 2617027 - Monthly Capital Works Report                                                                                                                                                                           |                |
|           |                | IS - 2617011 - Monthly Works for Queensland (W4Q) Grant Projects Report - Ro                                                                                                                                          |                |
|           | 13.5           | IS - 2617015 - Monthly Road Maintenance Expenditure Report                                                                                                                                                            | 326            |
| 14        |                | CONFIDENTIAL SECTION                                                                                                                                                                                                  | 337            |
|           |                | CONF - 2617532 - Approval to dispose of land at Cornish Street, Kingaroy (being L<br>864840)                                                                                                                          |                |
|           |                | CONF - 2617187 - Reporting on loss resulting from a break-in at Yallakool Cara                                                                                                                                        |                |
|           |                | CONF - 2616609 - Evaluation for tender submissions received for SBRC-18/19 gement Services for Kingaroy, Wondai and Murgon Swimming Pools                                                                             |                |
|           | 14.4           | CONF - 2616388 - QCAT Matter - Case Number GAR270-18                                                                                                                                                                  | 340            |