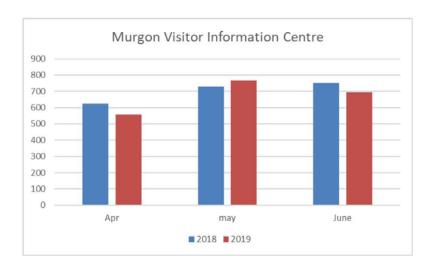

ers are assessing the logistics and identifying potential reorganisation opportunities to relocate some records and artefacts currently stored in the museum's compactus.

Volunteers are also undertaking the ongoing of dusting and cleaning of all interior areas and indoor displays.

# Murgon VIC - April/May/June 2019

| STATS | Visitors<br>(2018) | Visitors<br>(2019) | Sales    | Volunteer<br>Hrs. | Bus Groups |
|-------|--------------------|--------------------|----------|-------------------|------------|
| April | 625                | 557                | \$392.60 | 237.50            |            |
| May   | 730                | 767                | \$838.20 | 196.50            |            |
| June  | 752                | 691                | \$693.00 | 270.00            |            |



#### April

Murgon Visitor Information Centre underwent its annual audit this month, which is a requirement to remain an accredited Visitor Information Centre.

Murgon has finally upgraded its Information sign. Now sporting a bright yellow 'I', making the Centre more visible to passing traffic.

#### May

Murgon VIC has installed a digital information screen in the front window to keep visitors informed about what is happening in and around the South Burnett when the Visitor Information Centre is closed. The TV will be updated each month with events and information for locals and tourists.

## June

Defibrillator box has been installed near the front door to be accessed in the case of an emergency.

#### **Visitor Comments:**



Had a nice lady help us with lots of great things to do and