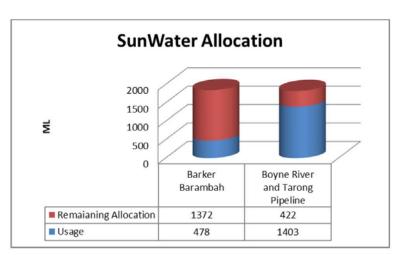

| Wondai, Murgon                                                         | 307.3   | 295.37        | 134900         | 9079                | 6.7                | 100%                                 |                                  |
|                        | Gordonbrook Dam | Kingaroy                                                               | 391.5   | 390.7         | 6800           | 4874.5              | 73.86              | N/A                                  | N/A                              |
|                        | Boobir Dam      | Blackbutt                                                              | 434     | 429.33        | 170            | 35.8                | 27                 | N/A                                  | N/A                              |





SOUTH BURNETT REGIONAL COUNCIL GENERAL MEETING - MINUTES - 17 JULY 2019





SOUTH BURNETT REGIONAL COUNCIL GENERAL MEETING – MINUTES - 17 JULY 2019

| Water allocation<br>SunWater scheme | Location /<br>Allocation | Usage to date ML | Annual<br>Allocation<br>ML | Remaining<br>Allocation<br>ML | Remaining<br>Allocation in % | Year remaining in % |
|-------------------------------------|--------------------------|------------------|----------------------------|-------------------------------|------------------------------|---------------------|
|                                     | Murgon Water supply      | 217.5            | 30.000000                  | 1131.461                      | 81%                          |                     |
|                                     | Murgon I