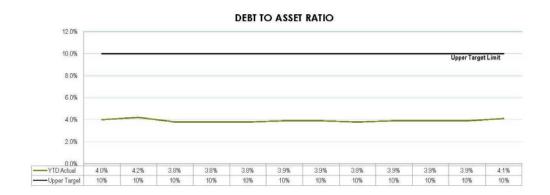

2,075,349               | 100%          |
| Depreciation and Amortisation                  | 16,672,406 | 15,577,986      | 16,572,514              | 101%          |
|                                                | 66,724,171 | 62,943,599      | 66,832,252              |               |
| Capital Expense                                | 2,680,861  | (455,100)       | 938,000                 | 286%          |
| Total Expense                                  | 69,405,033 | 62,488,499      | 67,770,252              |               |
| Net Result                                     | 7,712,029  | 8,124,243       | 5,347,280               |               |
| Net Operating Result                           | 2,931,001  | 1,124,441       | 1,807,942               |               |

















Carried 6/0 FOR VOTE - Councillors voted unanimously ABSENT. DID NOT VOTE - Cr TW Fleischfresser

## 11.2.2 F - 2608076 - Corporate Credit Card Policy

## Resolution:

Moved Cr RLA Heit, seconded Cr DA Potter.

That the Corporate Credit Card Policy be adopted.

Carried 6/0 FOR VOTE - Councillors voted unanimously ABSENT. DID NOT VOTE - Cr TW Fleischfresser

#### 11.3 ICT

#### Officer's Reports

No Report.

#### ATTENDANCE:

General Manager Lester Schumacher left the meeting at 11.26am

### 11.4 Human Resources (HR)

Officer's Reports

## 11.4.1 HR - 2608213 - Organisational Review

#### Resolution:

Moved Cr RLA Heit, seconded Cr RJ Frohloff.

That the South Burnett Regional Council Organisational Review Report adopt a three Departmental Structure as presented in Appendix (A) with the