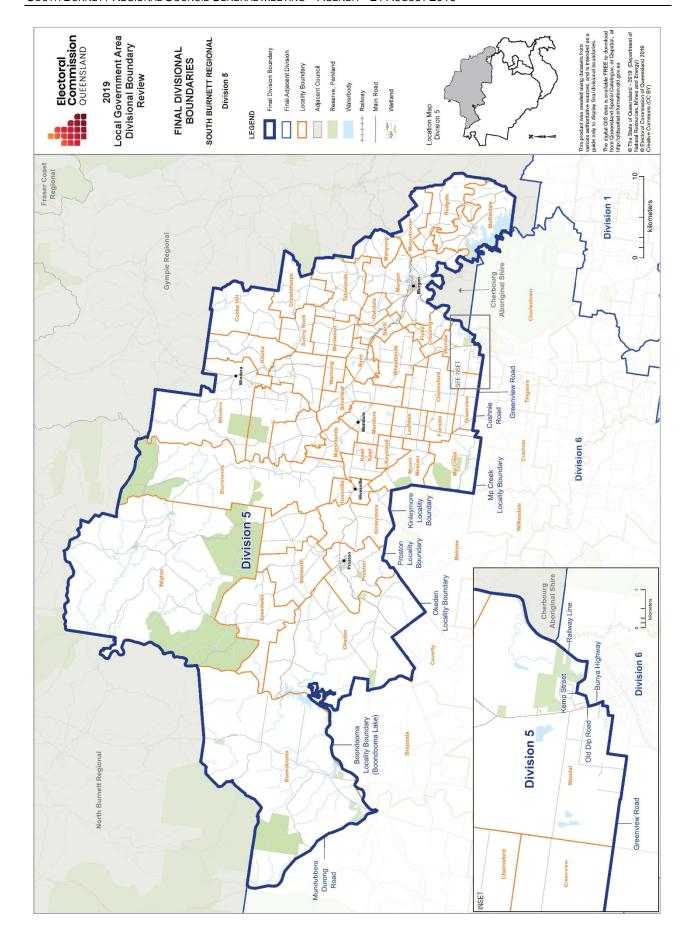

digital GIS data is available FREE to download from Queensland Spatial Catalogue, or Qspatial, at http://qldspatial.information.qld.gov.au

The State of Queensland - 2019 (Department of Natural Resources, Mines and Energy), Electoral Commission of Queensland 2019, Creative Commons (CC BY)

# SOUTH BURNETT REGIONAL Final Electoral Divisions



This product was created using datasets from various authoritative sources, and is intended as a guide only to display current divisional boundaries.

The digital GIS data is available FREE to download from Queensland Spatial Catalogue, or Qspatial, at http://qldspatial.information.qld.gov.au

The State of Queensland - 2019 (Department of Natural Resources, Mines and Energy), Electoral Commission of Queensland 2019, Creative Commons (CC BY)













# **APPENDIX B**

Minister's Referral



Our ref: MC19/1124

1 William Street Brisbane Queensland 4000 PO Box 15009 City East Queensland 4002 Telephone +61 7 3719 7560 Email Igrma@ministerial.qld.gov.au Website www.dlgrma.qld.gov.au

ABN 65 959 415 158

2 6 MAR 2019

Mr Pat Vidgen PSM Electoral Commissioner Electoral Commission Queensland GPO Box 1393 BRISBANE QLD 4001

Den Pat

I am writing to you in relation to a Local Government divisional review that was undertaken by the South Burnett Regional Council in preparation for the 2020 Local Government quadrennial elections, as required by the *Local Government Act 2009* (the Act).

Mr Mark Pitt, Chief Executive Officer of the Council wrote to me on 25 February 2019 advising of the results of the review, including that the proportion of