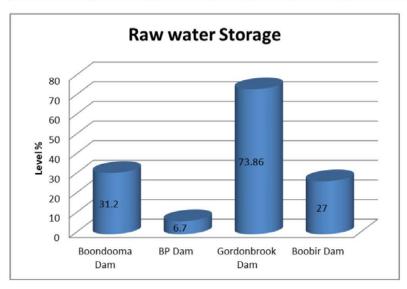

| Wondai, Murgon                                                         | 307.3   | 295.37        | 134900         | 9079                | 6.7                | 100%                                 |                                  |
|                        | Gordonbrook Dam | Kingaroy                                                               | 391.5   | 390.7         | 6800           | 4874.5              | 73.86              | N/A                                  | N/A                              |
|                        | Boobir Dam      | Blackbutt                                                              | 434     | 429.33        | 170            | 35.8                | 27                 | N/A                                  | N/A                              |





SOUTH BURNETT REGIONAL COUNCIL GENERAL MEETING - MINUTES - 17 JULY 2019





SOUTH BURNETT REGIONAL COUNCIL GENERAL MEETING – MINUTES - 17 JULY 2019

| Water allocation<br>SunWater scheme | Location /<br>Allocation | Usage to date ML | Annual<br>Allocation<br>ML | Remaining<br>Allocation<br>ML | Remaining<br>Allocation in % | Year remaining in % |
|-------------------------------------|--------------------------|------------------|----------------------------|-------------------------------|------------------------------|---------------------|
|                                     | Murgon Water supply      | 217.5            | 30.000000                  | 1131.461                      | 81%                          |                     |
|                                     | Murgon