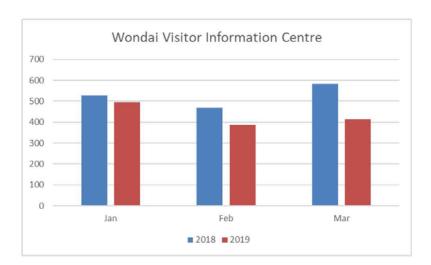

rn on the bike earning themselves a famous gobstopper.



#### **Visitor Comments:**

- April Love your History and Heritage Fantastic, Thanks! Tasmania
- May Great! Mary and Janet are Fantastic Darwin
- June Exceptionally well done compared to most other towns New Zealand

#### Wondai VIC - April/May/June 2019

| STATS | Visitors<br>(2018) | Visitors<br>(2019) | Sales     | Volunteer<br>Hrs. | Bus Groups |
|-------|--------------------|--------------------|-----------|-------------------|------------|
| April | 864                | 740                | \$1690.00 | 235               |            |
| May   | 778                | 728                | \$2493.75 | 184.50            |            |
| June  | 808                | 609                | \$1950.50 | 179               |            |



#### April

The Wondai VIC celebrates all the great events happening this month with a display showcasing Wondai Street Sprints, Wondai Races, Garden Expo and Anzac Day. Volunteers provided over 200 information packages to the visitors who attended the Wondai Street Sprints.

Volunteers took part in a familiarisation tour to the Cherbourg Ration Shed and Clovely Estate. Volunteers received a guided tour



from Uncle Eric and Bronwyn on the history of the Ration Shed and Cherbourg community and local heroes.







Two Volunteers from Wondai VIC attended the South East Camping and Caravan Show at Nambour engaging with over 3000 visitors about the great places to visitor and stay in the South Burnett.

Wondai Visitor Information Centre underwent its annual audit this month, which is a req